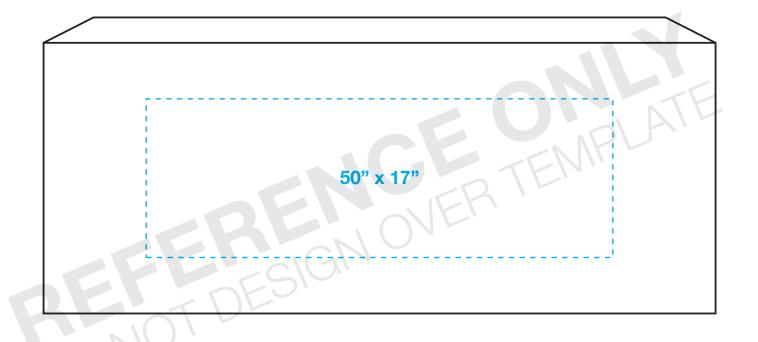

# FINISHED SIZE

See Template for Sizing

Area of art that is still visible after finishing product. Background color/image should extend into bleed area.

# **SAFE AREA**See Template for Sizing

Area of art that is safe to have all importan info. Keep all logos, images, and text within this area

Vector art Required.

Minimum 1/8" line thickness, all fonts must be outlined, minimum font size 1/4" (30pt) at final imprint size.