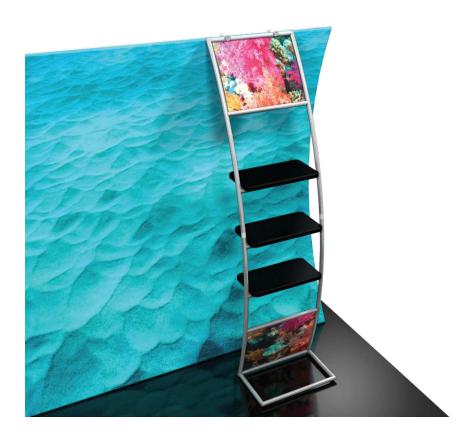

### FMLT-WL02

Formulate<sup>™</sup> accents enhance the funtionality of any 10ft or 20ft backwall and add more real estate for messaging too! With monitor supports, literature pockets, shelves, tables, counters and more, you are sure to find the accent that best suits your needs. Side tables and graphic headers also available.

### features and benefits:

- State-of-the-art brushed 30mm aluminum tube frame with snap button assembly
- Includes three 20" wide shelves available in four laminate color options
- Easy to store and ship

- Kit includes: one frame, two printed infill panel graphics, stand-off shelves, and one wheeled molded OCH2 storage case
- Lifetime hardware warranty against manufacturer defects

## additional information:

Graphic material: 3mm white pvc

Shelves holds max 10 lbs /4.5 kg each

Table colors:

black

silver

mahogany natural

| Parts Included – Ladder               |     |           |
|---------------------------------------|-----|-----------|
| Part Label                            | Qty | Part Code |
| 520 X 300 X 30 COUNTER                | х3  | CTWL      |
| SILVER ANODIZE FINISH 30MM TUBE CLAMP | x2  | TC-30     |
| 30MM TUBE SECTION                     | x2  | WL-T3     |
| TOP SINTRA GRAPHICS                   | x2  | WLLH-T-G  |
| 30MM TUBE SECTION                     | x1  | WL-T5     |
| 30MM TUBE SECTION                     | x1  | WL-T6     |
| 30MM TUBE SECTION                     | x1  | WL-T4     |