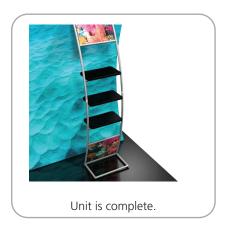

# Formulate Accent - 02

### FMLT-WL02

Formulate<sup>™</sup> accents enhance the funtionality of any 10ft or 20ft backwall and add more real estate for messaging too! With monitor supports, literature pockets, shelves, tables, counters and more, you are sure to find the accent that best suits your needs. Side tables and graphic headers also available.

### dimensions:

Hardware Graphic Assembled unit: Total visual area: 23.6"w x 92.7"h x 26.6"d Top & bottom: 21"w x 17.5"h 668mm(w) x 2355mm(h) x 676mm(d) Please be sure to include the 1/2" bleed Shelf dimensions (each): around the perimeter. 20.47"w x 11.81"d Refer to related graphic template for more information. Approximate weight (includes graphics): 24 lbs / 10.88 kg Shipping Shipping dimensions: 1 OCH2 case: 52"l x 30"w x 15"h Approximate shipping weight (with case): 54 lbs / 24.5 kg