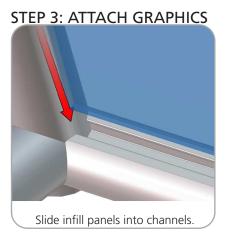

# Attach each shelf to frame using four thumbscrews per shelf.

STEP 4: ATTACH TO BACKWALL WITH CLAMPS