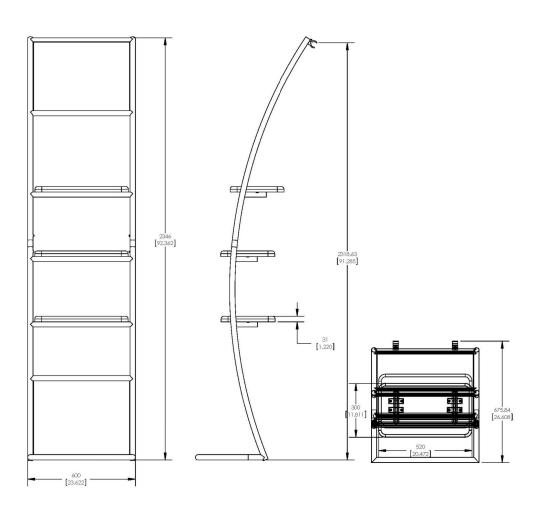

### dimensions:

Hardware Graphic Assembled unit: Total visual area: 23.6"w x 92.7"h x 26.6"d Top & bottom: 21"w x 17.5"h 668mm(w) x 2355mm(h) x 676mm(d) Please be sure to include the 1/2" bleed Shelf dimensions (each): around the perimeter. 20.47"w x 11.81"d Refer to related graphic template for more information. Approximate weight (includes graphics): 24 lbs / 10.88 kg Shipping Shipping dimensions: 1 OCH2 case: 52"l x 30"w x 15"h Approximate shipping weight (with case): 54 lbs / 24.5 kg