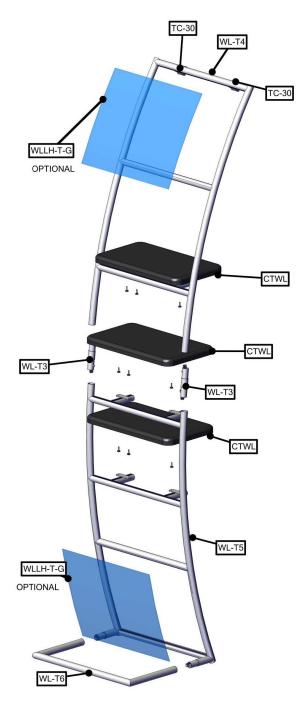

## additional information:

Graphic material: 3mm white pvc

Shelves holds max 10 lbs /4.5 kg each

Table colors:

black

silver

mahogany natural

| Parts Included – Ladder               |     |           |
|---------------------------------------|-----|-----------|
| Part Label                            | Qty | Part Code |
| 520 X 300 X 30 COUNTER                | х3  | CTWL      |
| SILVER ANODIZE FINISH 30MM TUBE CLAMP | x2  | TC-30     |
| 30MM TUBE SECTION                     | x2  | WL-T3     |
| TOP SINTRA GRAPHICS                   | x2  | WLLH-T-G  |
| 30MM TUBE SECTION                     | x1  | WL-T5     |
| 30MM TUBE SECTION                     | x1  | WL-T6     |
| 30MM TUBE SECTION                     | x1  | WL-T4     |