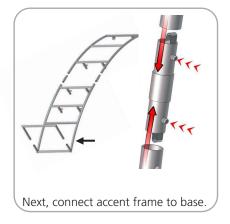

kg

## additional information:

Graphic material: 3mm white pvc

Shelves holds max 10 lbs /4.5 kg each

Table colors:





black





silver

mahogany natural

| Parts Included – Ladder               |     |           |
|---------------------------------------|-----|-----------|
| Part Label                            | Qty | Part Code |
| 520 X 300 X 30 COUNTER                | х3  | CTWL      |
| SILVER ANODIZE FINISH 30MM TUBE CLAMP | x2  | TC-30     |
| 30MM TUBE SECTION                     | x2  | WL-T3     |
| TOP SINTRA GRAPHICS                   | x2  | WLLH-T-G  |
| 30MM TUBE SECTION                     | x1  | WL-T5     |
| 30MM TUBE SECTION                     | x1  | WL-T6     |
| 30MM TUBE SECTION                     | x1  | WL-T4     |





# STEP 1: ASSEMBLE LADDER FRAME





# Attach each shelf to frame using four thumbscrews per shelf.



STEP 4: ATTACH TO BACKWALL WITH CLAMPS