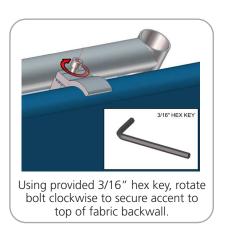

# Attach each shelf to frame using four thumbscrews per shelf.

STEP 4: ATTACH TO BACKWALL WITH CLAMPS