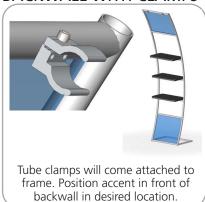

# Attach each shelf to frame using four thumbscrews per shelf.

STEP 4: ATTACH TO BACKWALL WITH CLAMPS