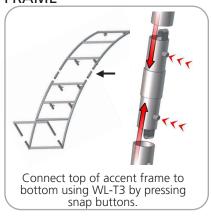

5 kg

## additional information:

Graphic material: 3mm white pvc

Shelves holds max 10 lbs /4.5 kg each

Table colors:





black





silver

mahogany natural

| Parts Included – Ladder               |     |           |
|---------------------------------------|-----|-----------|
| Part Label                            | Qty | Part Code |
| 520 X 300 X 30 COUNTER                | х3  | CTWL      |
| SILVER ANODIZE FINISH 30MM TUBE CLAMP | x2  | TC-30     |
| 30MM TUBE SECTION                     | x2  | WL-T3     |
| TOP SINTRA GRAPHICS                   | x2  | WLLH-T-G  |
| 30MM TUBE SECTION                     | x1  | WL-T5     |
| 30MM TUBE SECTION                     | x1  | WL-T6     |
| 30MM TUBE SECTION                     | x1  | WL-T4     |





# STEP 1: ASSEMBLE LADDER FRAME





# Attach each shelf to frame using four thumbscrews per shelf.



STEP 4: ATTACH TO BACKWALL WITH CLAMPS