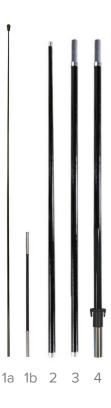

## EASY CHOICE -FEATHER FLAG - LARGE 14 F T. SPIKE BASE PRODUCT CODE: OC-FALSSBLGG1 & OC-FALSSBLGG2

- A. Flag poles are numbered for easy assembly. Follow guide above for assembly order
- B. Insert tip of flagpole into the black pocket trim on the flag and push it all the way to the end of the pocket.
- C. Secure flag by lacing the bungee through the grommets on the pocket trim and tethering it to the hook at the base of the pole.
- D. Insert pole into desired base to display flag.