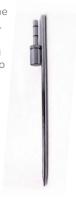

Spike Base Insert the pointed end of the spike base into the ground. Insert the post with rubber grommets into the opening on bottom of the flagpole to display flag.