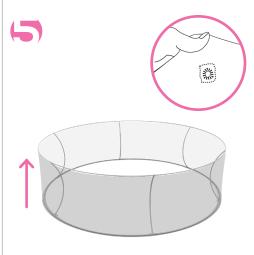

 Then connect the bottom curve horizontal tubes (Blue Colored Label: B) and snap them together.

• Locate each screw holes on the sides of the top and bottom tubes. Align the vertical curve tubes within the screw holes at each end. Make sure the middle tubes are bowing inward. Insert eyehook (A) and large screws (B) into the top and bottom screw holes. Tighten to secure.

 Place the graphic underneath the frame. Pull up the graphic and cover the entire frame. Make sure the printed graphic faces outwards and the prehemmed holes are aligned with the top screws. Insert the eyehooks along the pre-hemmed holes.