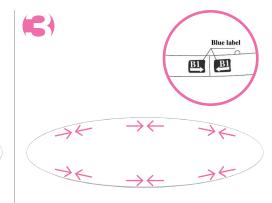

 Then connect the bottom curve horizontal tubes (Blue Colored Label: B) and snap them together.

• Locate each screw holes on the sides of the top and bottom tubes. Align the vertical curve tubes within the screw holes at each end. Make sure the middle tubes are bowing inward. Insert eyehook (A) and large screws (B) into the top and bottom screw holes. Tighten to secure.