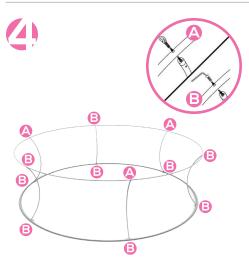

 Then connect the bottom curve horizontal tubes (Blue Colored Label: B) and snap them together.

• Locate each screw holes on the sides of the top and bottom tubes. Align the vertical curve tubes within the screw holes at each end. Make sure the middle tubes are bowing inward. Insert eyehook (A) and large screws (B) into the top and bottom screw holes. Tighten to secure.