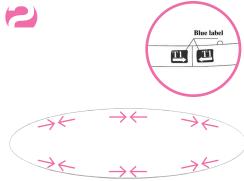

## **INSTRUCTIONS**

• See colored numbers on each tube piece. Match colored numbers together. (e.g. T1 - T1, T2 - T2).

• First connect the top curve horizontal tubes (Blue Colored Label: T) and snap them together.