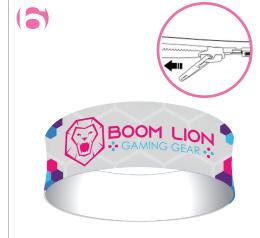

• Using the industrial-size-zipper, zip above the top tube, maximizing fabric tension. And zip to closed.