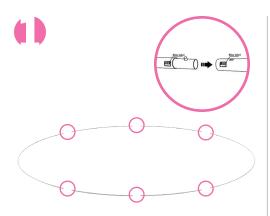

## **INSTRUCTIONS**

• See colored numbers on each tube piece. Match colored numbers together. (e.g. T1 - T1, T2 - T2).

• First connect the top curve horizontal tubes (Blue Colored Label: T) and snap them together.