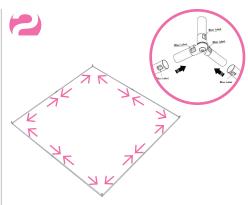

## **INSTRUCTIONS**

 First connect the top straight horizontal tubes (Blue Colored Label: T) and corner connectors. Snap them together.

 Connect the bottom straight horizontal tubes (Blue Colored Label: B) and corner connectors. Snap them together.