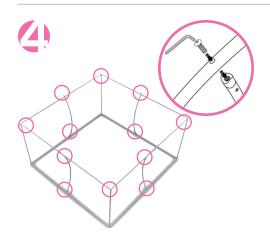

 Place the graphic underneath the frame. Pull up the graphic and cover the entire frame. Make sure the printed graphic faces outwards and the prehemmed holes are aligned with the top screws. Insert the eyehooks along the pre-hemmed holes.