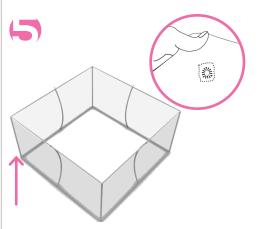

 Place the graphic underneath the frame. Pull up the graphic and cover the entire frame. Make sure the printed graphic faces outwards and the prehemmed holes are aligned with the top screws. Insert the eyehooks along the pre-hemmed holes.