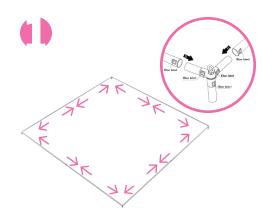

## **INSTRUCTIONS**

 First connect the top straight horizontal tubes (Blue Colored Label: T) and corner connectors. Snap them together.

 Connect the bottom straight horizontal tubes (Blue Colored Label: B) and corner connectors. Snap them together.