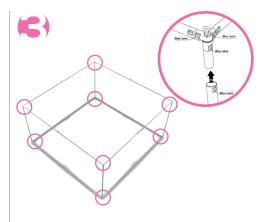

• Then connect the vertical straight tubes (Blue Colored Label: T & B) to the top and bottom corner connectors.

• Locate each screw holes on the sides of the top and bottom tubes. Align the vertical curve tubes within the screw holes at each end. Make sure the middle tubes are bowing inward. Insert large screws into the top and bottom screw holes. Also insert eyehook screws into the top corner connectors. Tighten to secure.