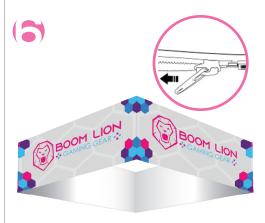

 Using the industrial-size-zipper, zip above the top tube, maximizing fabric tension. And zip to closed.