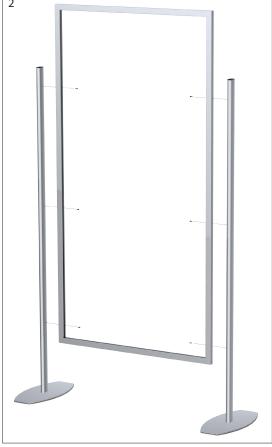

## Monster Frame<sup>™</sup> - NSTR Series

- 1. Align upright with base holes and attach using two short flat head screws provided.

  When inserting screws, tighten BOTH by hand first. Then, fully tighten using a Phillips head screwdriver.
- 2. Connect uprights to frame using round head screws provided.

NOTE: Model shown below may differ from your model. Uprights may not align to top of frame.

NSTR3-V shown