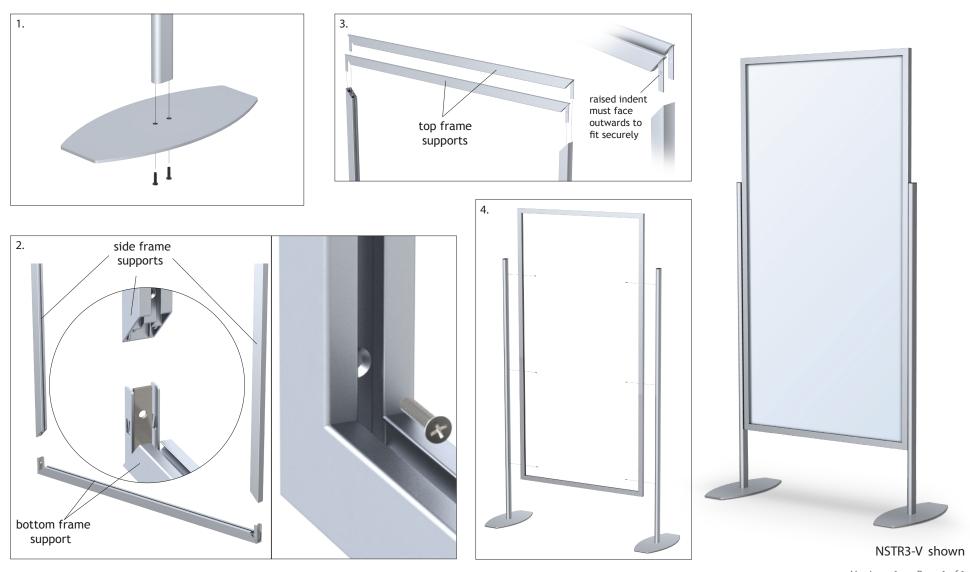

## Monster Frame<sup>™</sup> - NSTR Series (Knocked Down)

- 1. Align upright with base holes and attach using two short flat head screws provided.

  When inserting screws, tighten BOTH by hand first. Then, fully tighten using a Phillips head screwdriver.
- 2. Press bottom frame support into side frame supports, then fasten screw at bottom of frame sides.
- 3. Press top frame support halves into side frame supports.
- 4. Connect uprights to frame using round head screws provided.

NOTE: Model shown below may differ from your model. Uprights may not align to top of frame.