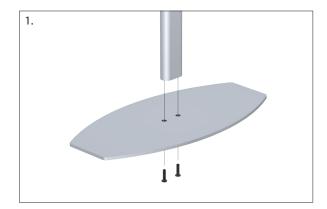

## Monster Frame<sup>™</sup> - NSTR Series

- 1. Align upright with base holes and attach using two short flat head screws provided.

  When inserting screws, tighten BOTH by hand first. Then, fully tighten using a Phillips head screwdriver.
- 2. Connect uprights to frame using round head screws provided.

NOTE: Model shown below may differ from your model. Uprights may not align to top of frame.

NSTR3-V shown