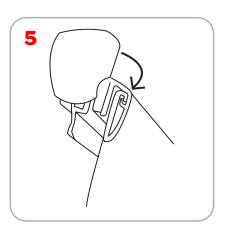

# **Pacific**

The Pacific is a lightweight, affordable roller banner with slim base and bungee pole making it very compact. It comes complete with a swivel out foot for extra stability.



### Adhesive Top Rail Attachment

























## Attaching Graphic to Leader strip





















#### Features and Benefits

- -Your choice of 3 widths
- -Molded endplates
- -Compact and lightweight
- -Supplied with quality carry bag
- -Available in anodized silver
- -Swivel-out foot for extra stability

#### **Dimensions**

Hardware Dimensions

Pacific 800: 32.5" w x 3.75"d x 16"d (w/swivel foot extended)

825.5mm w x 95.25 mm d x 406.4mm d

Pacific 920: 36.5"w x 3.75"d x 16"d (w/swivel foot extended)

927.1mm w x 95.25 mm d x 406.4mm d

Pacific 1000: 40.25" w x 3.75" d x 16" d (w/swivel foot extended)

1022.35mm w x 95.25mm d x 406.4mm d

All Pacifics 4"d (101.6mm d) w/o swivel foot extended

**Graphic Dimensions:** 

Pacific 800: 31.5" w x 83.75"h (plus .5" bleed at top and 6" bleed at bottom)

800.1mm w x 21