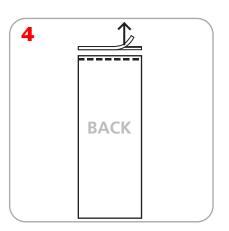

# **Pacific**

The Pacific is a lightweight, affordable roller banner with slim base and bungee pole making it very compact. It comes complete with a swivel out foot for extra stability.



### Adhesive Top Rail Attachment

























## Attaching Graphic to Leader strip





















#### Features and Benefits

- -Your choice of 3 widths
- -Molded endplates
- -Compact and lightweight
- -Supplied with quality carry bag
- -Available in anodized silver
- -Swivel-out foot for extra stability

#### **Dimensions**

Hardware Dimensions

Pacific 800: 32.5" w x 3.75"d x 16"d (w/swivel foot extended)

825.5mm w x 95.25 mm d x 406.4mm d

Pacific 920: 36.5"w x 3.75"d x 16"d (w/swivel foot extended)

927.1mm w x 95.25 mm d x 406.4mm d

Pacific 1000: 40.25" w x 3.75" d x 16" d (w/swivel foot extended)

1022.35mm w x 95.25mm d x 406.4mm d

All Pacifics 4"d (101.6mm d) w/o swivel foot extended

**Graphic Dimensions:** 

Pacific 800: 31.5" w x 83.75"h (plus .5" bleed at top and 6" bleed at bottom)

800.1mm w x 2127.25mm