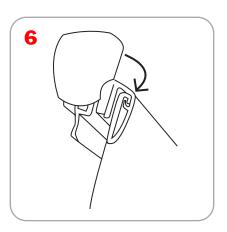

-Adhesive top rail attachment recommended for short-term use, grippa top rail

attachment recommended for long term, semi-permanent graphic attachment.

Lighting is available

\*Hold the top rail whilst lowering the banner, do not drop, to prevent damage to the graphic