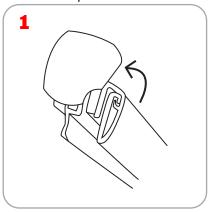

# **Pacific**

The Pacific is a lightweight, affordable roller banner with slim base and bungee pole making it very compact. It comes complete with a swivel out foot for extra stability.



### Adhesive Top Rail Attachment

























## Attaching Graphic to Leader strip





















#### Features and Benefits

- -Your choice of 3 widths
- -Molded endplates
- -Compact and lightweight
- -Supplied with quality carry bag
- -Available in anodized silver
- -Swivel-out foot for extra stability

#### **Dimensions**

Hardware Dimensions

Pacific 800: 32.5" w x 3.75"d x 16"d (w/swivel foot extended)

825.5mm w x 95.25 mm d x 406.4mm d

Pacific 920: 36.5"w x 3.75"d x 16"d (w/swivel foot extended)

927.1mm w x 95.25 mm d x 406.4mm d

Pacific 1000: 40.25" w x 3.75" d x 16" d (w/swivel foot extended)

1022.35mm w x 95.25mm d x 406.4mm d

All Pacifics 4"d (101.6mm d) w/o swivel foot extended

**Graphic Dimensions:** 

Pacific 800: 31.5" w x 83.75"h (plus .5" bleed at top and 6" bleed at bottom)

800.1m