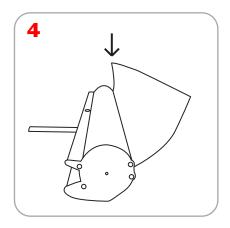

-Adhesive top rail attachment recommended for short-term use, grippa top rail

attachment recommended for long term, semi-permanent graphic attachment.

Lighting is available

\*Hold the top rail whilst lowering the banner, do not drop, to prevent damage to the graphic