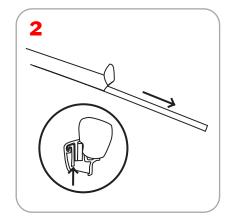

# **Pacific**

The Pacific is a lightweight, affordable roller banner with slim base and bungee pole making it very compact. It comes complete with a swivel out foot for extra stability.



### Adhesive Top Rail Attachment

























## Attaching Graphic to Leader strip





















#### Features and Benefits

- -Your choice of 3 widths
- -Molded endplates
- -Compact and lightweight
- -Supplied with quality carry bag
- -Available in anodized silver
- -Swivel-out foot for extra stability

#### **Dimensions**

Hardware Dimensions

Pacific 800: 32.5" w x 3.75"d x 16"d (w/swivel foot extended)

825.5mm w x 95.25 mm d x 406.4mm d

Pacific 920: 36.5"w x 3.75"d x 16"d (w/swivel foot extended)

927.1mm w x 95.25 mm d x 406.4mm d

Pacific 1000: 40.25" w x 3.75" d x 16" d (w/swivel foot extended)

1022.35mm w x 95.25mm d x 406.4mm d

All Pacifics 4"d (101.6mm d) w/o swivel foot extended

**Graphic Dimensions:** 

Pacific 800: 31.5" w x 83.75"h (plus .5" bleed at top and 6" bleed at bottom)

800.1mm