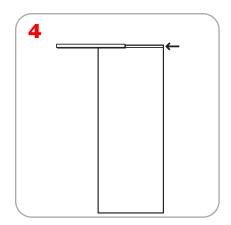

# **Pacific**

The Pacific is a lightweight, affordable roller banner with slim base and bungee pole making it very compact. It comes complete with a swivel out foot for extra stability.



### Adhesive Top Rail Attachment

























## Attaching Graphic to Leader strip





















#### Features and Benefits

- -Your choice of 3 widths
- -Molded endplates
- -Compact and lightweight
- -Supplied with quality carry bag
- -Available in anodized silver
- -Swivel-out foot for extra stability

#### **Dimensions**

Hardware Dimensions

Pacific 800: 32.5" w x 3.75"d x 16"d (w/swivel foot extended)

825.5mm w x 95.25 mm d x 406.4mm d

Pacific 920: 36.5"w x 3.75"d x 16"d (w/swivel foot extended)

927.1mm w x 95.25 mm d x 406.4mm d

Pacific 1000: 40.25" w x 3.75" d x 16" d (w/swivel foot extended)

1022.35mm w x 95.25mm d x 406.4mm d

All Pacifics 4"d (101.6mm d) w/o swivel foot extended

**Graphic Dimensions:** 

Pacific 800: 31.5" w x 83.75"h (plus .5" bleed at top and 6" bleed at bottom)

800.1mm w x