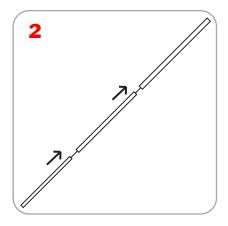

# **Pacific**

The Pacific is a lightweight, affordable roller banner with slim base and bungee pole making it very compact. It comes complete with a swivel out foot for extra stability.



### Adhesive Top Rail Attachment

























## Attaching Graphic to Leader strip





















#### Features and Benefits

- -Your choice of 3 widths
- -Molded endplates
- -Compact and lightweight
- -Supplied with quality carry bag
- -Available in anodized silver
- -Swivel-out foot for extra stability

#### **Dimensions**

Hardware Dimensions

Pacific 800: 32.5" w x 3.75"d x 16"d (w/swivel foot extended)

825.5mm w x 95.25 mm d x 406.4mm d

Pacific 920: 36.5"w x 3.75"d x 16"d (w/swivel foot extended)

927.1mm w x 95.25 mm d x 406.4mm d

Pacific 1000: 40.25" w x 3.75" d x 16" d (w/swivel foot extended)

1022.35mm w x 95.25mm d x 406.4mm d

All Pacifics 4"d (101.6mm d) w/o swivel foot extended

**Graphic Dimensions:** 

Pacific 800: 31.5" w x 83.75"h (plus .5" bleed at top and 6" bleed at bottom)

800.1mm w x 2127.25mm h (plus 12.7mm bleed at top and 152.4mm bleed at bottom)