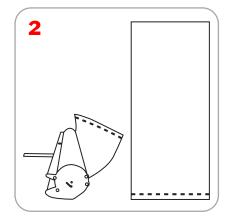

# **Pacific**

The Pacific is a lightweight, affordable roller banner with slim base and bungee pole making it very compact. It comes complete with a swivel out foot for extra stability.



### Adhesive Top Rail Attachment

























## Attaching Graphic to Leader strip





















#### Features and Benefits

- -Your choice of 3 widths
- -Molded endplates
- -Compact and lightweight
- -Supplied with quality carry bag
- -Available in anodized silver
- -Swivel-out foot for extra stability

#### **Dimensions**

Hardware Dimensions

Pacific 800: 32.5" w x 3.75"d x 16"d (w/swivel foot extended)

825.5mm w x 95.25 mm d x 406.4mm d

Pacific 920: 36.5"w x 3.75"d x 16"d (w/swivel foot extended)

927.1mm w x 95.25 mm d x 406.4mm d

Pacific 1000: 40.25" w x 3.75" d x 16" d (w/swivel foot extended)

1022.35mm w x 95.25mm d x 406.4mm d

All Pacifics 4"d (101.6mm d) w/o swivel foot extended

**Graphic Dimensions:** 

Pacific 800: 31.5" w x 83.75"h (plus .5" bleed at top and 6" bleed at bottom)

800.1mm w x 2127.25mm h (plus 12.7mm bleed at top and 152.4mm bleed at