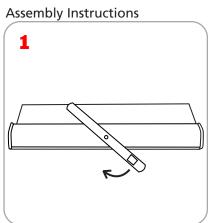

# **Pacific**

The Pacific is a lightweight, affordable roller banner with slim base and bungee pole making it very compact. It comes complete with a swivel out foot for extra stability.