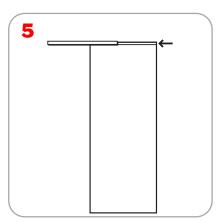

# **Pacific**

The Pacific is a lightweight, affordable roller banner with slim base and bungee pole making it very compact. It comes complete with a swivel out foot for extra stability.



### Adhesive Top Rail Attachment

























## Attaching Graphic to Leader strip





















#### Features and Benefits

- -Your choice of 3 widths
- -Molded endplates
- -Compact and lightweight
- -Supplied with quality carry bag
- -Available in anodized silver
- -Swivel-out foot for extra stability

#### **Dimensions**

Hardware Dimensions

Pacific 800: 32.5" w x 3.75"d x 16"d (w/swivel foot extended)

825.5mm w x 95.25 mm d x 406.4mm d

Pacific 920: 36.5"w x 3.75"d x 16"d (w/swivel foot extended)

927.1mm w x 95.25 mm d x 406.4mm d

Pacific 1000: 40.25" w x 3.75" d x 16" d (w/swivel foot extended)

1022.35mm w x 95.25mm d x 406.4mm d

All Pacifics 4"d (101.6mm d) w/o swivel foot extended

**Graphic Dimensions:** 

Pacific 800: 31.5" w x 83.75"h (plus .5" bleed at top and 6" bleed at bottom)

800.1mm w x 2127.25mm h