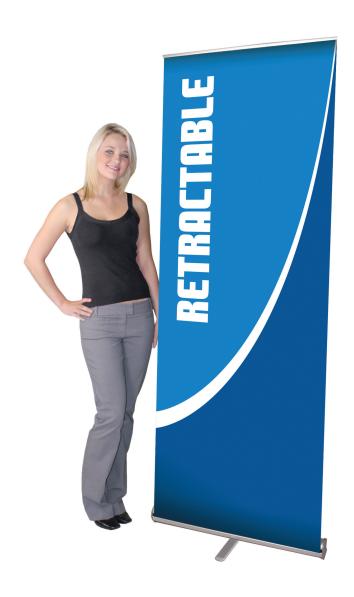

# **Pacific**

The Pacific is a lightweight, affordable roller banner with slim base and bungee pole making it very compact. It comes complete with a swivel out foot for extra stability.



### Adhesive Top Rail Attachment

























## Attaching Graphic to Leader strip





















#### Features and Benefits

- -Your choice of 3 widths
- -Molded endplates
- -Compact and lightweight
- -Supplied with quality carry bag
- -Available in anodized silver
- -Swivel-out foot for extra stability

#### **Dimensions**

Hardware Dimensions

Pacific 800: 32.5" w x 3.75"d x 16"d (w/swivel foot extended)

825.5mm w x 95.25 mm d x 406.4mm d

Pacific 920: 36.5"w x 3.75"d x 16"d (w/swivel foot extended)

927.1mm w x 95.25 mm d x 406.4mm d

Pacific 1000: 40.25" w x 3.75" d x 16" d (w/swivel foot extended)

1022.35mm w x 95.25mm d x 406.4mm d

All Pacifics 4"d (101.6mm d) w/o swivel foot extended

**Graphic Dimensions:** 

Pacific 800: 31.5" w x 83.75"h (plus .5" bleed at