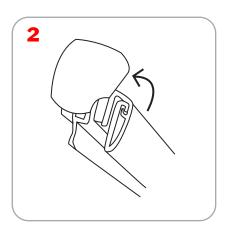

# **Pacific**

The Pacific is a lightweight, affordable roller banner with slim base and bungee pole making it very compact. It comes complete with a swivel out foot for extra stability.



### Adhesive Top Rail Attachment

























## Attaching Graphic to Leader strip





















#### Features and Benefits

- -Your choice of 3 widths
- -Molded endplates
- -Compact and lightweight
- -Supplied with quality carry bag
- -Available in anodized silver
- -Swivel-out foot for extra stability

#### **Dimensions**

Hardware Dimensions

Pacific 800: 32.5" w x 3.75"d x 16"d (w/swivel foot extended)

825.5mm w x 95.25 mm d x 406.4mm d

Pacific 920: 36.5"w x 3.75"d x 16"d (w/swivel foot extended)

927.1mm w x 95.25 mm d x 406.4mm d

Pacific 1000: 40.25" w x 3.75" d x 16" d (w/swivel foot extended)

1022.35mm w x 95.25mm d x 406.4mm d

All Pacifics 4"d (101.6mm d) w/o swivel foot extended

**Graphic Dimensions:** 

Pacific 800: 31.5" w x 83.75"h (plus .5" bleed at top and 6" bleed at bottom)

800.1mm w x 2127.2