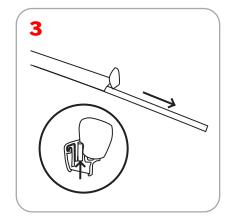

# **Pacific**

The Pacific is a lightweight, affordable roller banner with slim base and bungee pole making it very compact. It comes complete with a swivel out foot for extra stability.



### Adhesive Top Rail Attachment

























## Attaching Graphic to Leader strip





















#### Features and Benefits

- -Your choice of 3 widths
- -Molded endplates
- -Compact and lightweight
- -Supplied with quality carry bag
- -Available in anodized silver
- -Swivel-out foot for extra stability

#### **Dimensions**

Hardware Dimensions

Pacific 800: 32.5" w x 3.75"d x 16"d (w/swivel foot extended)

825.5mm w x 95.25 mm d x 406.4mm d

Pacific 920: 36.5"w x 3.75"d x 16"d (w/swivel foot extended)

927.1mm w x 95.25 mm d x 406.4mm d

Pacific 1000: 40.25" w x 3.75" d x 16" d (w/swivel foot extended)

1022.35mm w x 95.25mm d x 406.4mm d

All Pacifics 4"d (101.6mm d) w/o swivel foot extended

**Graphic Dimensions:** 

Pacific 800: 31.5" w x 83.75"h (plus .5" bleed at top and 6" bleed at bottom)

800.1mm w x 2127.25m