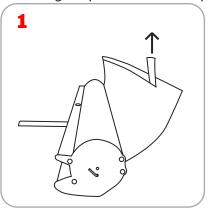

# **Pacific**

The Pacific is a lightweight, affordable roller banner with slim base and bungee pole making it very compact. It comes complete with a swivel out foot for extra stability.



### Adhesive Top Rail Attachment

























## Attaching Graphic to Leader strip





















#### Features and Benefits

- -Your choice of 3 widths
- -Molded endplates
- -Compact and lightweight
- -Supplied with quality carry bag
- -Available in anodized silver
- -Swivel-out foot for extra stability

#### **Dimensions**

Hardware Dimensions

Pacific 800: 32.5" w x 3.75"d x 16"d (w/swivel foot extended)

825.5mm w x 95.25 mm d x 406.4mm d

Pacific 920: 36.5"w x 3.75"d x 16"d (w/swivel foot extended)

927.1mm w x 95.25 mm d x 406.4mm d

Pacific 1000: 40.25" w x 3.75" d x 16" d (w/swivel foot extended)

1022.35mm w x 95.25mm d x 406.4mm d

All Pacifics 4"d (101.6mm d) w/o swivel foot extended

**Graphic Dimensions:** 

Pacific 800: 31.5" w x 83.75"h (plus .5" bleed at top and 6" bleed at bottom)

800.1mm w x 2127.25mm h (plus 12.7mm bleed at top and 152.4mm bleed