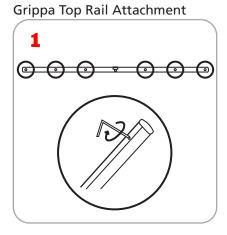

# **Pacific**

The Pacific is a lightweight, affordable roller banner with slim base and bungee pole making it very compact. It comes complete with a swivel out foot for extra stability.



### Adhesive Top Rail Attachment

























## Attaching Graphic to Leader strip





















#### Features and Benefits

- -Your choice of 3 widths
- -Molded endplates
- -Compact and lightweight
- -Supplied with quality carry bag
- -Available in anodized silver
- -Swivel-out foot for extra stability

#### **Dimensions**

Hardware Dimensions

Pacific 800: 32.5" w x 3.75"d x 16"d (w/swivel foot extended)

825.5mm w x 95.25 mm d x 406.4mm d

Pacific 920: 36.5"w x 3.75"d x 16"d (w/swivel foot extended)

927.1mm w x 95.25 mm d x 406.4mm d

Pacific 1000: 40.25" w x 3.75" d x 16" d (w/swivel foot extended)

1022.35mm w x 95.25mm d x 406.4mm d

All Pacifics 4"d (101.6mm d) w/o swivel foot extended

**Graphic Dimensions:** 

Pacific 800: 31.5" w x 83.75"h (plus .5" bleed at top and 6" bleed at bottom)

800.1mm w x 2127