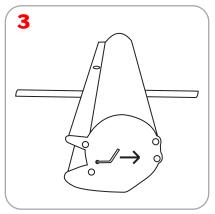

# **Pacific**

The Pacific is a lightweight, affordable roller banner with slim base and bungee pole making it very compact. It comes complete with a swivel out foot for extra stability.



### Adhesive Top Rail Attachment

























## Attaching Graphic to Leader strip





















#### Features and Benefits

- -Your choice of 3 widths
- -Molded endplates
- -Compact and lightweight
- -Supplied with quality carry bag
- -Available in anodized silver
- -Swivel-out foot for extra stability

#### **Dimensions**

Hardware Dimensions

Pacific 800: 32.5" w x 3.75"d x 16"d (w/swivel foot extended)

825.5mm w x 95.25 mm d x 406.4mm d

Pacific 920: 36.5"w x 3.75"d x 16"d (w/swivel foot extended)

927.1mm w x 95.25 mm d x 406.4mm d

Pacific 1000: 40.25" w x 3.75" d x 16" d (w/swivel foot extended)

1022.35mm w x 95.25mm d x 406.4mm d

All Pacifics 4"d (101.6mm d) w/o swivel foot extended

**Graphic Dimensions:** 

Pacific 800: 31.5" w x 83.75"h (plus .5" bleed at top and 6" bleed at bottom)

800.1mm w x 2127.25mm h (plus 12.7mm bleed at top and 152.4mm bleed at b