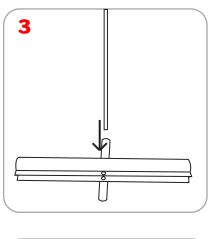

# **Pacific**

The Pacific is a lightweight, affordable roller banner with slim base and bungee pole making it very compact. It comes complete with a swivel out foot for extra stability.



### Adhesive Top Rail Attachment

























## Attaching Graphic to Leader strip





















#### Features and Benefits

- -Your choice of 3 widths
- -Molded endplates
- -Compact and lightweight
- -Supplied with quality carry bag
- -Available in anodized silver
- -Swivel-out foot for extra stability

#### **Dimensions**

Hardware Dimensions

Pacific 800: 32.5" w x 3.75"d x 16"d (w/swivel foot extended)

825.5mm w x 95.25 mm d x 406.4mm d

Pacific 920: 36.5"w x 3.75"d x 16"d (w/swivel foot extended)

927.1mm w x 95.25 mm d x 406.4mm d

Pacific 1000: 40.25" w x 3.75" d x 16" d (w/swivel foot extended)

1022.35mm w x 95.25mm d x 406.4mm d

All Pacifics 4"d (101.6mm d) w/o swivel foot extended

**Graphic Dimensions:** 

Pacific 800: 31.5" w x 83.75"h (plus .5" bleed at top and 6" bleed at bottom)

800.1mm w x 2127.25mm h (plus 12.7mm bleed at top and 152.4mm bleed at bottom)