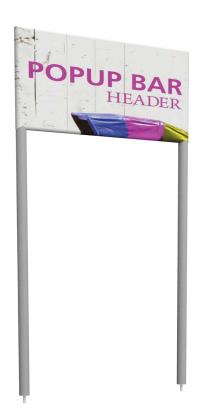

# **Popup Bar Mini Header**

#### PBFM902-B-HDR

The mini portable Popup™ Bar header is an accessory that easily attaches to the mini Popup Bar counter top. The aluminum tube frame simply screws into the counter top. A stretchy printed fabric graphic slips over the top of the frame for branding and messaging.

### features and benefits:

- Lightweight tube frame
- Fabric graphics slip over frame
- Connects to counter top

- Can be recycled
- One year limited hardware warranty against manufacturer defects

### dimensions

| uillielisiolis.                                                                                                             |                                                                                                                |
|-----------------------------------------------------------------------------------------------------------------------------|----------------------------------------------------------------------------------------------------------------|
| Hardware                                                                                                                    | Graphic                                                                                                        |
| Assembled unit: 22.13"w x 59.52"h x 1.18"d 563mm(w) x 1512mm(h) x 30mm(d)  Approximate weight (Hardware only): 3 lbs / 82kg | Refer to related graphic template for more information.  Visit: www.exhibitors-handbook.com/ graphic-templates |
| Shipping                                                                                                                    | additional information:                                                                                        |
| 2 1                                                                                                                         | Graphic material:                                                                                              |