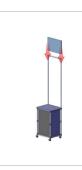

# **Popup Bar Mini Header**

#### PBFM902-B-HDR

The mini portable Popup™ Bar header is an accessory that easily attaches to the mini Popup Bar counter top. The aluminum tube frame simply screws into the counter top. A stretchy printed fabric graphic slips over the top of the frame for branding and messaging.

### features and benefits:

- Lightweight tube frame
- Fabric graphics slip over frame
- Connects to counter top

- Can be recycled
- One year limited hardware warranty against manufacturer defects