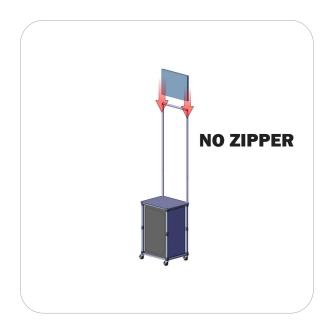

#### Connection Method 2: ATTACH

Take the plastic connector and make sure the snap buttons are in proper position for the frame tube Pull graphic over top of top frame. There is no zipper, graphic just slides over tubes like a pillow top. holes. Simply press the snap button with your thumb and carefully slide the tube onto the connector. The snap button should pop through. Some twisting may be necessary to assure the snap button has popped all the way through the tube hole. Do not force the connection and be careful with the tube edges, they may be sharp.