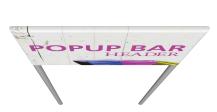

# **Popup Bar Mini Header**

#### PBFM902-B-HDR

The mini portable Popup™ Bar header is an accessory that easily attaches to the mini Popup Bar counter top. The aluminum tube frame simply screws into the counter top. A stretchy printed fabric graphic slips over the top of the frame for branding and messaging.

### features and benefits:

- Lightweight tube frame
- Fabric graphics slip over frame
- Connects to counter top

- Can be recycled
- One year limited hardware warranty against manufacturer defects