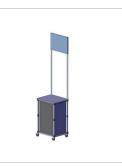

# **Popup Bar Mini Header**

#### PBFM902-B-HDR

The mini portable Popup™ Bar header is an accessory that easily attaches to the mini Popup Bar counter top. The aluminum tube frame simply screws into the counter top. A stretchy printed fabric graphic slips over the top of the frame for branding and messaging.

### features and benefits:

- Lightweight tube frame
- Fabric graphics slip over frame
- Connects to counter top

- Can be recycled
- One year limited hardware warranty against manufacturer defects