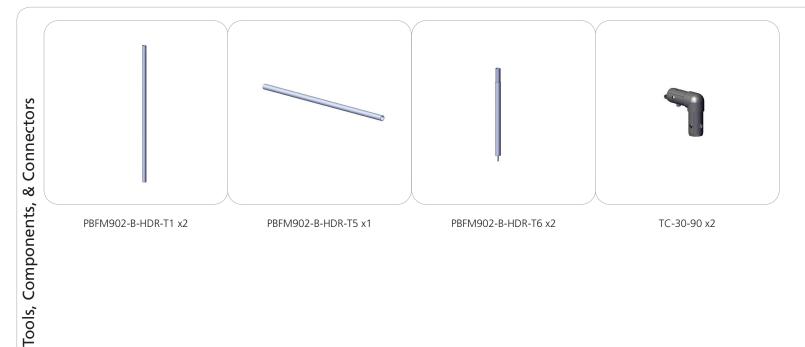

# **Included In Your Kit**

# **Exploded Diagram**

PBFM902-B-HDR TC-30-90

### Step 1.

Gather the components to build STEP 1. Use the Exploded View and the Labeling Diagram for part labels.

## Step 2.

Gather the components to build STEP 2. Use the Exploded View and the Labeling Diagram for part labels.

Reference Connection Method(s) 1 for more details.

## Step 3.

Gather the components to build STEP 3. Use the Exploded View and the Labeling Diagram for part labels.

Reference Connection Method(s) 1 for more details.