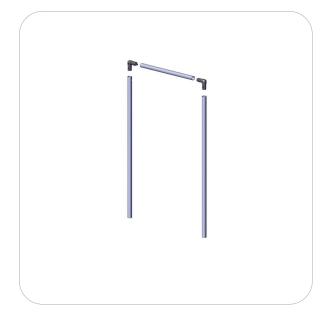

# **Exploded Diagram**

PBFM902-B-HDR TC-30-90

### Step 1.

Gather the components to build STEP 1. Use the Exploded View and the Labeling Diagram for part labels.

## Step 2.

Gather the components to build STEP 2. Use the Exploded View and the Labeling Diagram for part labels.

Reference Connection Method(s) 1 for more details.

## Step 3.

Gather the components to build STEP 3. Use the Exploded View and the Labeling Diagram for part labels.

Reference Connection Method(s) 1 for more details.