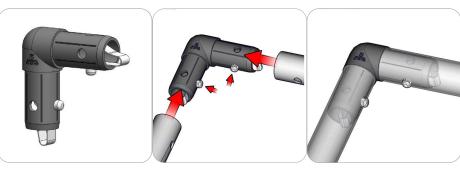

# **Included In Your Kit**





# **Exploded Diagram**

PBFM902-B-HDR TC-30-90

# **Labeling Diagram**



# **Kit Assembly**

## **Step by Step**

### Step 1.

Gather the components to build STEP 1. Use the Exploded View and the Labeling Diagram for part labels.





## Step 2.

Gather the components to build STEP 2. Use the Exploded View and the Labeling Diagram for part labels.

Reference Connection Method(s) 1 for more details.





## Step 3.

Gather the components to build STEP 3. Use the Exploded View and the Labeling Diagram for part labels.

Reference Connection Method(s) 1 for more details.





## Step 4.

Setup is complete.

Reference Connection Method(s) 2 for more details.





# **Connection Methods**

#### Connection Method 1: TC-30-90 —

#### Connection Method 2: ATTACH











Take the plastic connector and make sure the snap buttons are in proper position for the frame tube Pull graphic over top of top frame. There is no zipper, graphic just slides over tubes like a pillow top. holes. Simply press the snap button with your thumb and carefully slide the tube onto the connector. The snap button should pop through. Some twisting may be necessary to assure the snap button has popped all the way through the tube hole. Do not force the connection and be careful with the tube edges, they may be sharp.