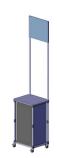

# **Popup Bar Mini Header**

#### PBFM902-B-HDR

The mini portable Popup™ Bar header is an accessory that easily attaches to the mini Popup Bar counter top. The aluminum tube frame simply screws into the counter top. A stretchy printed fabric graphic slips over the top of the frame for branding and messaging.