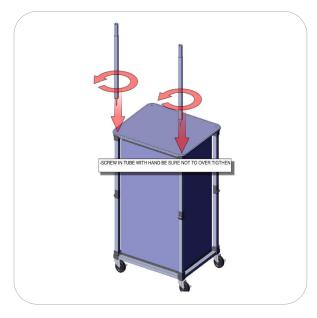

## Step 4.

Setup is complete.

Reference Connection Method(s) 2 for more details.

#### Connection Method 2: ATTACH

Take the plastic connector and make sure the snap buttons are in proper position for the frame tube Pull graphic over top of top frame. There is no zipper, graphic just slides over tubes like a pillow top. holes. Simply press the snap button with your thumb and carefully slide the tube onto the connector. The snap button should pop through. Some twisting may be necessary to assure the snap button has popped all the way through the tube hole. Do not force the connection and be careful with the tube edges, they may be sharp.