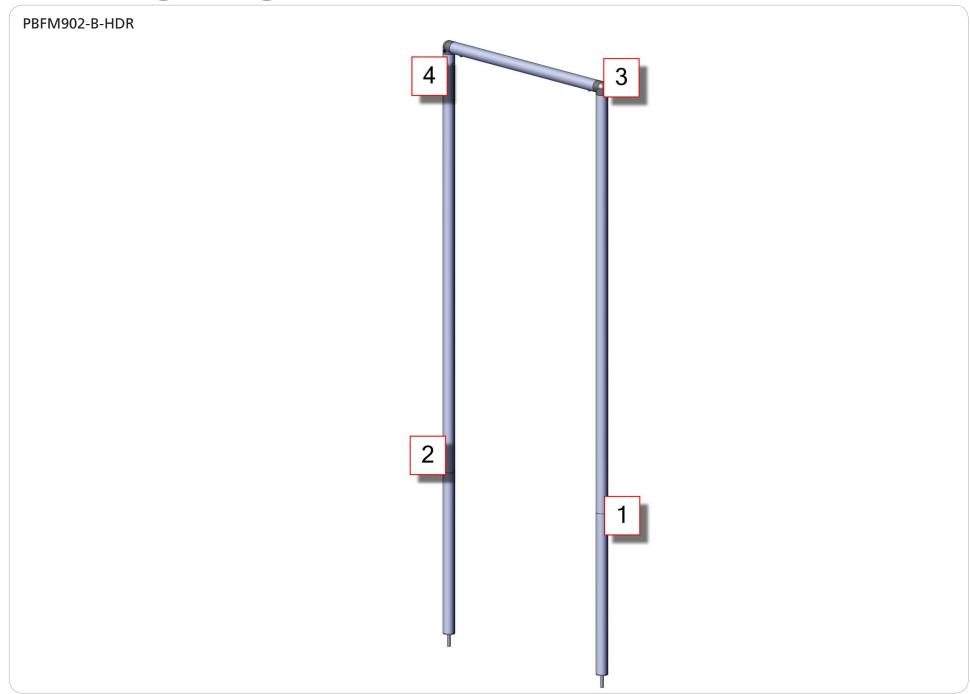

Shipping                                                                                                                    | additional information:                                                                                        |
| 2 1                                                                                                                         | Graphic material:                                                                                              |

#### Graphic material: Packing case(s): 1 Box(es)

Shipping dimensions: 48"l x 11"h x 4"d 1,120mm(l) x 280mm(h) x 102mm(d)

Approximate total shipping weight: 4 lbs / 2 kg

Dye-sublimation zipper pillowcase fabric

# **Included In Your Kit**





# **Exploded Diagram**

PBFM902-B-HDR TC-30-90

# **Labeling Diagram**



# **Kit Assembly**

## **Step by Step**

### Step 1.

Gather the components to build STEP 1. Use the Exploded View and the Labeling Diagram for part labels.





## Step 2.

Gather the components to build STEP 2. Use the Exploded View and the Labeling Diagram for part labels.

Reference Connection Method(s) 1 for more details.





## Step 3.

Gather the components to build STEP 3. Use the Exploded View and the Labeling Diagram for part labels.

Reference Connection Method(s) 1 for more details.





## Step 4.

Setup is complete.

Reference Connection Method(s) 2 for more details.





# **Connection Methods**

#### Connection Method 1: TC-30-90 —

#### Connection Method 2: ATTACH











Take the plastic connector and make sure the snap buttons are in proper position for the frame t