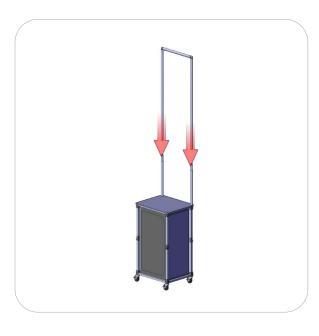

## Step 4.

Setup is complete.

Reference Connection Method(s) 2 for more details.