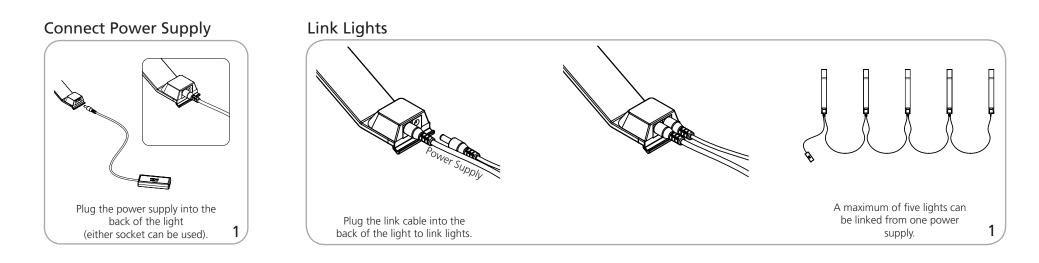

i>Light is not protected against moisture. Do<br/>not expose to direct or indirect moisture.</li> <li>Overloading power supply can cause<br/>overheating, shorting and possibly fire.</li> </ul> |
| Extension Kit:<br>21″l x 6″w x 3″h<br>533mm(l) x 152mm(w) x 76mm(h)                             | WARNING                                                                                                                                                                                                 |
| Approvimate Shipping Weight:                                                                    |                                                                                                                                                                                                         |



## Attach Light to Extrusion



**Connect Power**