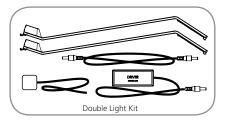

## features and benefits:

- Mounts on extrusion channels
- Black coated exterior
- Projects cool white light

Approximate Shipping Weight:

Double Light Kit: 5 lbs. / 2.27 kg

Extension Kit:

2 lbs. / .91 kg

- Low voltage 12 watt