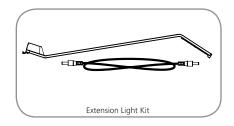

## features and benefits:

- Mounts on extrusion channels
- Black coated exterior
- Projects cool white light

Approximate Shipping Weight:

Double Light Kit: 5 lbs. / 2.27 kg

Extension Kit:

2 lbs. / .91 kg

- Low voltage 12 watt