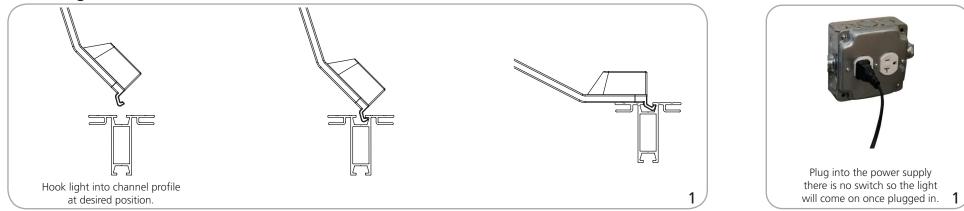

moisture. Do<br/>not expose to direct or indirect moisture.</li> <li>Overloading power supply can cause<br/>overheating, shorting and possibly fire.</li> </ul> |
| Extension Kit:<br>21″l x 6″w x 3″h<br>533mm(l) x 152mm(w) x 76mm(h)                             | WARNING                                                                                                                                                                                                 |
| Approvimate Shipping Weight:                                                                    |                                                                                                                                                                                                         |



## Attach Light to Extrusion



**Connect Power**