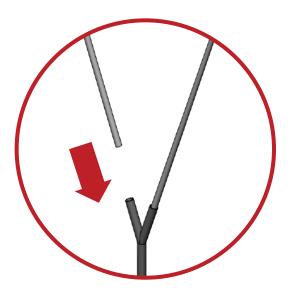

### **Frame Assembly**

Assemble hardware by connecting the tubes together, by sliding them into the connectors as shown at each circled point.