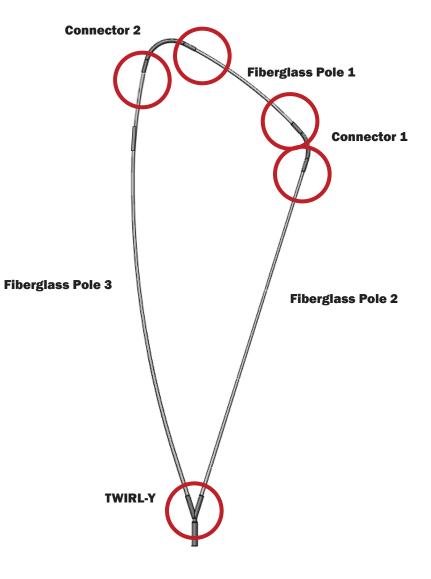

### **Frame Assembly**

Assemble hardware by connecting the tubes together, by sliding them into the connectors as shown at each circled point.