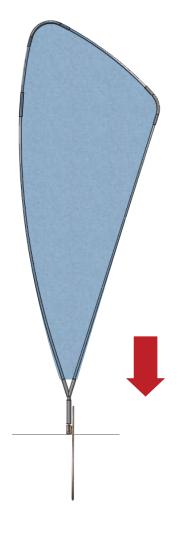

## **Graphic Application**

Slip graphic onto

frame.

Graphic

Zip graphic closed. Insert ground stake where desired.

Fit unit onto inserted ground stake (mount on shorter pin).