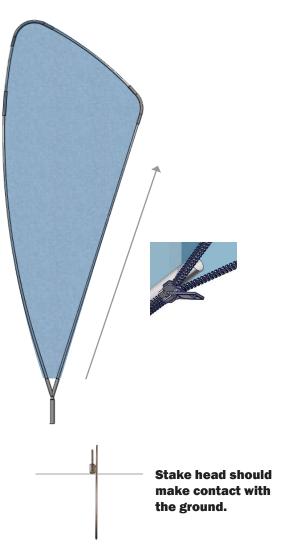

### **Frame Assembly**

Assemble hardware by connecting the tubes together, by sliding them into the connectors as shown at each circled point.

## **Graphic Application**

Slip graphic onto

frame.

Graphic

Zip graphic closed. Insert ground stake where desired.

Fit unit onto inserted ground stake (mount on shorter pin).