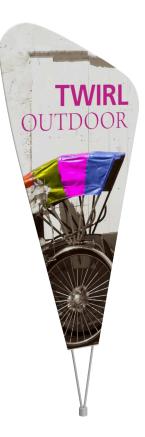

#### TWIRL

The Twirl features staked fiberglass poles and is designed to rotate in the wind. The Twirl is a double-sided outdoor sign that offers multi-angle viewing. Ground stake and storage bag included. Product is not designed to withstand adverse weather or high wind. Weather damage is not covered by product warranty.

### features and benefits:

- Hardware includes fiberglass pole(s),
- outdoor ground stake, and storage bag
- Double-sided fabric graphic rotates in wind
- Frame and graphic are easy to store and ship
- One year hardware warranty against manufacturer defects
- Wind rating: 25 mph max

#### dimensions:

| Hardware                                                                                                                                                    | Graphic                                                       |
|-------------------------------------------------------------------------------------------------------------------------------------------------------------|---------------------------------------------------------------|
| Assembled unit:<br>26.41"w x 79"h x 1"d<br>670mm(w) x 2006mm(h) x 26mm(d)<br>Approximate weight:<br>5 lbs / 3 kg                                            | Six month graphic warranty                                    |
| Shipping                                                                                                                                                    | additional information                                        |
| Packing case(s):<br>Box<br>Shipping dimensions:<br>70" x 4"h x 4"d<br>1778mm(l) x 102mm(h) x 102mm(d)<br>Approximate total shipping weight:<br>7 lbs / 4 kg | Graphic material:<br>Dye-sublimation zipper pillowcase fabric |
|                                                                                                                                                             |                                                               |