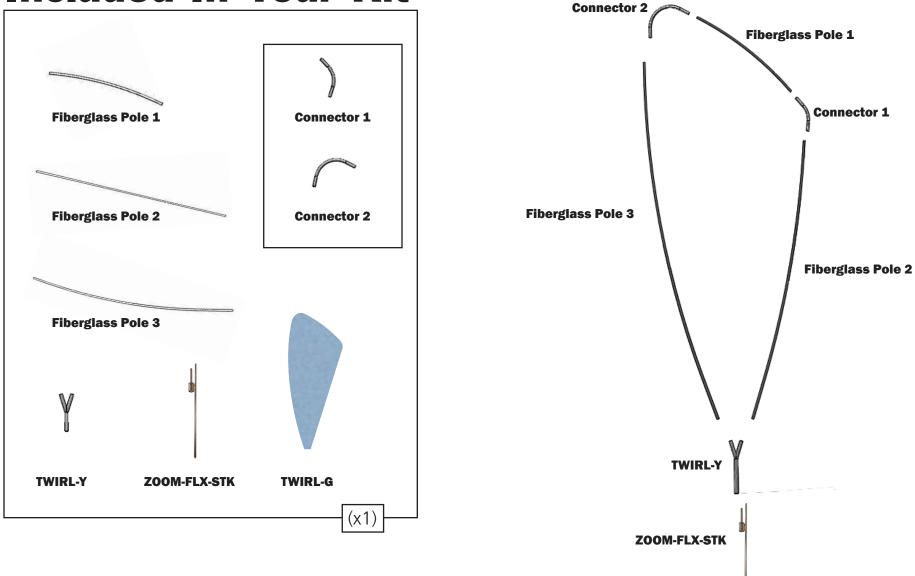

### **Included In Your Kit**

### **Frame Assembly**

Assemble hardware by connecting the tubes together, by sliding them into the connectors as shown at each circled point.