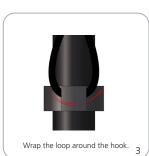

rranties.

| Flag Size: Number of Poles<br>Small 3<br>Medium 4<br>Large 4 |  |
|--------------------------------------------------------------|--|
| Large 4<br>Extra Large 5                                     |  |
|                                                              |  |

### SET-UP ZOOM-FLEX-EDGE

| Flag Size:<br>Small<br>Medium<br>Large<br>Extra Large | Number of Poles<br>3<br>4<br>4<br>5 |  |
|-------------------------------------------------------|-------------------------------------|--|
|                                                       |                                     |  |
|                                                       |                                     |  |

#### Attaching Graphic for ZOOM-FLEX









### Attaching Graphic for ZOOM-FLEX-EDGE













# **Zoom Flag Bases**

25"L x 2"H x 2"D 4lbs



24"L x 10"H x 3"D 16lbs

24"L x 6"H x 6"D 4lbs

# **Optional Zoom Flag Accessory**

#### TNT-ZOOM-ACC

Pair your Small or Medium Zoom flag with one of our standard tent canopies.

## Components











# Step by Step



Step 1. Clamp the two accessory pieces to the chosen tent leg.



**Step 2.** Lock the accessory pieces in place with the included screws.



**Step 3.** Unscrew the pole pin wing nut, slide the pin through the accessory piece hole, and lock in place with the wing nut.

Place your Zoom Flag pole on the pole pin.