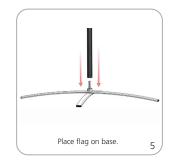

ties.

| Flag Size: Number of Poles<br>Small 3<br>Medium 4<br>Large 4 |  |
|--------------------------------------------------------------|--|
| Large 4<br>Extra Large 5                                     |  |
|                                                              |  |

### SET-UP ZOOM-FLEX-EDGE

| Flag Size:<br>Small<br>Medium<br>Large<br>Extra Large | Number of Poles<br>3<br>4<br>4<br>5 |  |
|-------------------------------------------------------|-------------------------------------|--|
|                                                       |                                     |  |
|                                                       |                                     |  |

#### Attaching Graphic for ZOOM-FLEX









### Attaching Graphic for ZOOM-FLEX-EDGE













# **Zoom Flag Bases**

25"L x 2"H x 2"D 4lbs



24"L x 10"H x 3"D 16lbs

24"L x 6"H x 6"D 4lbs

# **Optional Zoom Flag Accessory**

#### TNT-ZOOM-ACC

Pair your Small or Medium Zoom flag with one of our standard tent canopies.

## Components











# Step by Step



Step 1. Clamp the two accessory pieces to the chosen tent leg.



**Step 2.** Lock the accessory pieces in place with the included screws.



**Step 3.** Unscrew the pole pin wing nut, slide the pin through the accessory piece hole, and lock in place with the wing nut.

Place your Zoom Flag pole on the pole pin.