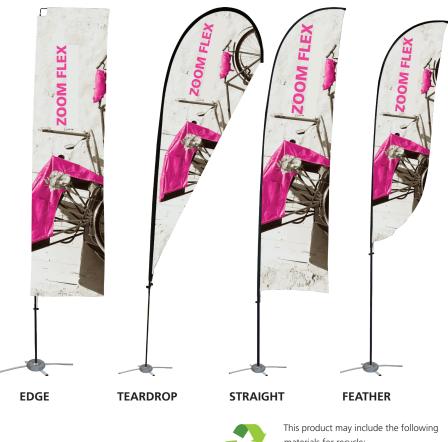

#### ZOOM-FLX-SM ZOOM-FLX-SM-E

The Zoom Flex Flag features a full fiber pole and wind-resistant flag. For indoor or outdoor use, the flexible, design allows the graphic to rotate in the wind. The Zoom Flex Flag comes in your choice of single or double-sided and is offered in four shapes - Feather, Straight, Teardrop and Edge. Heights vary based on flag shape. Ground stake and storage bag included.

# additional information:

Double-sided graphic includes opaque liner.

For applications below 40 degrees fahrenheit, use sand in place of water.

Graphics will pack in a separate box.

- Four graphic shape options: Flex- Feather,

Straight, Teardrop, and Edge-rectangle.

- Additional sizes available

manufacturer defects

- Includes carry bag or case

- Double-sided graphic available

- One year hardware warranty against

Wind rating: 37mph / 60kph max