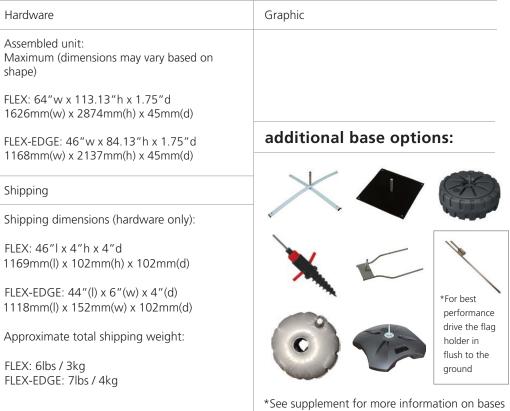

## dimensions:

# **Zoom Flag Bases**

25"L x 2"H x 2"D 4lbs

24"L x 10"H x 3"D 16lbs

24"L x 6"H x 6"D 4lbs