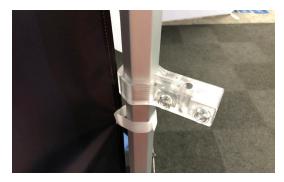

# Step by Step

Step 1. Clamp the two accessory pieces to the chosen tent leg.

**Step 2.** Lock the accessory pieces in place with the included screws.

**Step 3.** Unscrew the pole pin wing nut, slide the pin through the accessory piece hole, and lock in place with the wing nut.

Place your Zoom Flag pole on the pole pin.