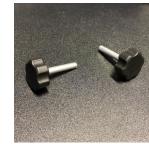

## Components

# Step by Step

Step 1. Clamp the two accessory pieces to the chosen tent leg.

**Step 2.** Lock the accessory pieces in place with the included screws.

**Step 3.** Unscrew the pole pin wing nut, slide the pin through the accessory piece hole, and lock in place with the wing nut.

Place your Zoom Flag pole on the pole pin.