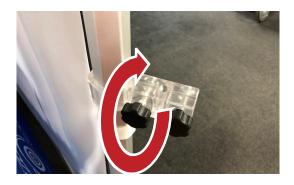

# Step by Step

Step 1. Clamp the two accessory pieces to the chosen tent leg.

**Step 2.** Lock the accessory pieces in place with the included screws.

**Step 3.** Unscrew the pole pin wing nut, slide the pin through the accessory piece hole, and lock in place with the wing nut.