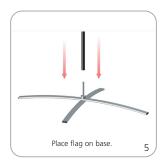

h / 60kph max

Use in adverse weather voids all warranties.

| Flag Size: Number of Poles<br>Small 3<br>Medium 4<br>Large 4 |  |
|--------------------------------------------------------------|--|
| Large 4<br>Extra Large 5                                     |  |
|                                                              |  |

### SET-UP ZOOM-FLEX-EDGE

| Flag Size:<br>Small<br>Medium<br>Large<br>Extra Large | Number of Poles<br>3<br>4<br>4<br>5 |  |
|-------------------------------------------------------|-------------------------------------|--|
|                                                       |                                     |  |
|                                                       |                                     |  |

#### Attaching Graphic for ZOOM-FLEX









### Attaching Graphic for ZOOM-FLEX-EDGE













# **Zoom Flag Bases**

25"L x 2"H x 2"D 4lbs



24"L x 10"H x 3"D 16lbs

24"L x 6"H x 6"D 4lbs

# **Optional Zoom Flag Accessory**

#### TNT-ZOOM-ACC

Pair your Small or Medium Zoom flag with one of our standard tent canopies.

## Components











# Step by Step



Step 1. Clamp the two accessory pieces to the chosen tent leg.



**Step 2.** Lock the accessory pieces in place with the included screws.



**Step 3.** Unscrew the pole pin wing nut, slide the pin through the accessory piece hole, and lock in place with the wing nut.

Place your Zoom Flag pole on the pole pin.