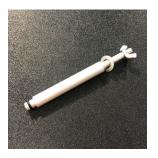

# **Optional Zoom Flag Accessory**

#### TNT-ZOOM-ACC

Pair your Small or Medium Zoom flag with one of our standard tent canopies.

# Step by Step

Step 1. Clamp the two accessory pieces to the chosen tent leg.

**Step 2.** Lock the accessory pieces in place with the included screws.

**Step 3.** Unscrew the pole pin wing nut, slide the pin through the accessory piece hole, and lock in place with the wing nut.

Place your Zoom Flag pole on the pole pin.