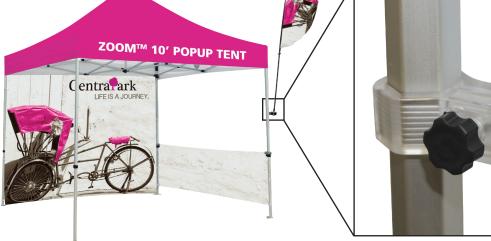

# **Optional Zoom Flag Accessory**

#### TNT-ZOOM-ACC

Pair your Small or Medium Zoom flag with one of our standard tent canopies.

# Step by Step

Step 1. Clamp the two accessory pieces to the chosen tent leg.

**Step 2.** Lock the accessory pieces in place with the included screws.

**Step 3.** Unscrew the pole pin wing nut, slide the pin through the accessory piece hole, and lock in place with the wing nut.

Place your Zoom Flag pole on the pole pin.