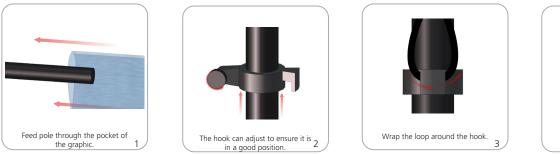

37mph / 60kph max

Use in adverse weather voids all warranties.

| Flag Size: Number of Poles<br>Small 3<br>Medium 4<br>Large 4 |  |
|--------------------------------------------------------------|--|
| Large 4<br>Extra Large 5                                     |  |
|                                                              |  |

### SET-UP ZOOM-FLEX-EDGE

| Flag Size:<br>Small<br>Medium<br>Large<br>Extra Large | Number of Poles<br>3<br>4<br>4<br>5 |  |
|-------------------------------------------------------|-------------------------------------|--|
|                                                       |                                     |  |
|                                                       |                                     |  |

#### Attaching Graphic for ZOOM-FLEX









### Attaching Graphic for ZOOM-FLEX-EDGE













# **Zoom Flag Bases**

25"L x 2"H x 2"D 4lbs



24"L x 10"H x 3"D 16lbs

24"L x 6"H x 6"D 4lbs

# **Optional Zoom Flag Accessory**

#### TNT-ZOOM-ACC

Pair your Small or Medium Zoom flag with one of our standard tent canopies.

## Components











# Step by Step



Step 1. Clamp the two accessory pieces to the chosen tent leg.



**Step 2.** Lock the accessory pieces in place with the included screws.



**Step 3.** Unscrew the pole pin wing nut, slide the pin through the accessory piece hole, and lock in place with the wing nut.

Place your Zoom Flag pole on the pole pin.