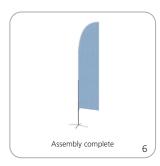

/ 60kph max

Use in adverse weather voids all warranties.

| Flag Size: Number of Poles<br>Small 3<br>Medium 4<br>Large 4 |  |
|--------------------------------------------------------------|--|
| Large 4<br>Extra Large 5                                     |  |
|                                                              |  |

### SET-UP ZOOM-FLEX-EDGE

| Flag Size:<br>Small<br>Medium<br>Large<br>Extra Large | Number of Poles<br>3<br>4<br>4<br>5 |  |
|-------------------------------------------------------|-------------------------------------|--|
|                                                       |                                     |  |
|                                                       |                                     |  |

#### Attaching Graphic for ZOOM-FLEX









### Attaching Graphic for ZOOM-FLEX-EDGE













# **Zoom Flag Bases**

25"L x 2"H x 2"D 4lbs



24"L x 10"H x 3"D 16lbs

24"L x 6"H x 6"D 4lbs

# **Optional Zoom Flag Accessory**

#### TNT-ZOOM-ACC

Pair your Small or Medium Zoom flag with one of our standard tent canopies.

## Components











# Step by Step



Step 1. Clamp the two accessory pieces to the chosen tent leg.



**Step 2.** Lock the accessory pieces in place with the included screws.



**Step 3.** Unscrew the pole pin wing nut, slide the pin through the accessory piece hole, and lock in place with the wing nut.

Place your Zoom Flag pole on the pole pin.