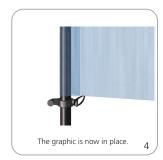

anties.

| Flag Size: Number of Poles<br>Small 3<br>Medium 4<br>Large 4 |  |
|--------------------------------------------------------------|--|
| Large 4<br>Extra Large 5                                     |  |
|                                                              |  |

### SET-UP ZOOM-FLEX-EDGE

| Flag Size:<br>Small<br>Medium<br>Large<br>Extra Large | Number of Poles<br>3<br>4<br>4<br>5 |  |
|-------------------------------------------------------|-------------------------------------|--|
|                                                       |                                     |  |
|                                                       |                                     |  |

#### Attaching Graphic for ZOOM-FLEX









### Attaching Graphic for ZOOM-FLEX-EDGE













# **Zoom Flag Bases**

25"L x 2"H x 2"D 4lbs



24"L x 10"H x 3"D 16lbs

24"L x 6"H x 6"D 4lbs

# **Optional Zoom Flag Accessory**

#### TNT-ZOOM-ACC

Pair your Small or Medium Zoom flag with one of our standard tent canopies.

## Components











# Step by Step



Step 1. Clamp the two accessory pieces to the chosen tent leg.



**Step 2.** Lock the accessory pieces in place with the included screws.



**Step 3.** Unscrew the pole pin wing nut, slide the pin through the accessory piece hole, and lock in place with the wing nut.

Place your Zoom Flag pole on the pole pin.