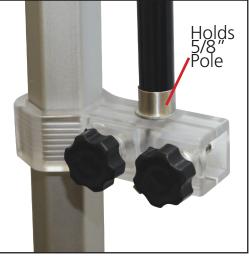

# **Optional Zoom Flag Accessory**

#### TNT-ZOOM-ACC

Pair your Small or Medium Zoom flag with one of our standard tent canopies.

# Step by Step

Step 1. Clamp the two accessory pieces to the chosen tent leg.

**Step 2.** Lock the accessory pieces in place with the included screws.

**Step 3.** Unscrew the pole pin wing nut, slide the pin through the accessory piece hole, and lock in place with the wing nut.