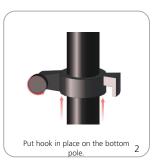

warranties.

| Flag Size: Number of Poles<br>Small 3<br>Medium 4<br>Large 4 |  |
|--------------------------------------------------------------|--|
| Large 4<br>Extra Large 5                                     |  |
|                                                              |  |

### SET-UP ZOOM-FLEX-EDGE

| Flag Size:<br>Small<br>Medium<br>Large<br>Extra Large | Number of Poles<br>3<br>4<br>4<br>5 |  |
|-------------------------------------------------------|-------------------------------------|--|
|                                                       |                                     |  |
|                                                       |                                     |  |

#### Attaching Graphic for ZOOM-FLEX









### Attaching Graphic for ZOOM-FLEX-EDGE













# **Zoom Flag Bases**

25"L x 2"H x 2"D 4lbs



24"L x 10"H x 3"D 16lbs

24"L x 6"H x 6"D 4lbs

# **Optional Zoom Flag Accessory**

#### TNT-ZOOM-ACC

Pair your Small or Medium Zoom flag with one of our standard tent canopies.

## Components











# Step by Step



Step 1. Clamp the two accessory pieces to the chosen tent leg.



**Step 2.** Lock the accessory pieces in place with the included screws.



**Step 3.** Unscrew the pole pin wing nut, slide the pin through the accessory piece hole, and lock in place with the wing nut.

Place your Zoom Flag pole on the pole pin.