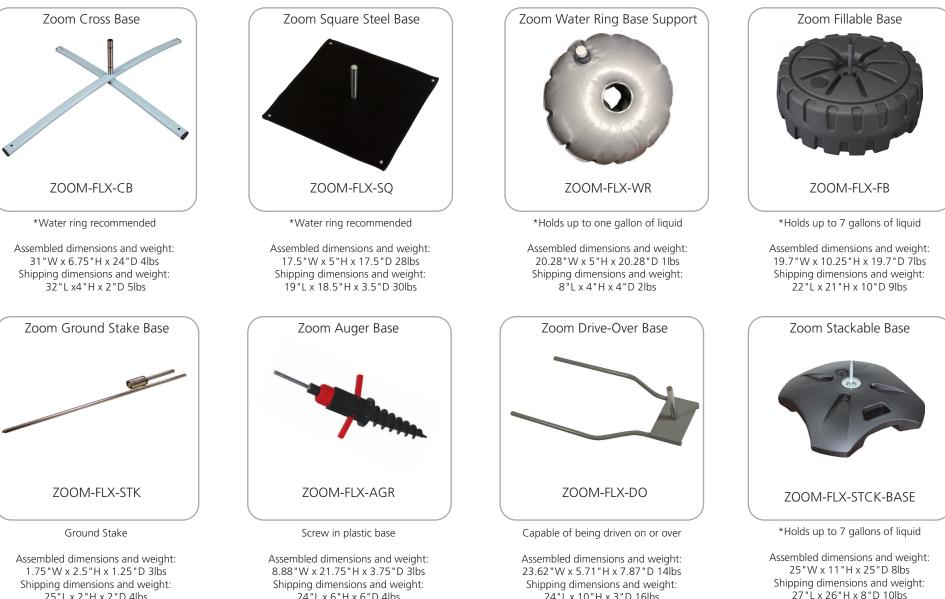

# **Zoom Flag Bases**

25"L x 2"H x 2"D 4lbs

24"L x 10"H x 3"D 16lbs

24"L x 6"H x 6"D 4lbs