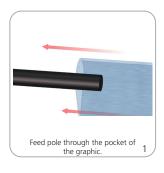

l warranties.

| Flag Size: Number of Poles<br>Small 3<br>Medium 4<br>Large 4 |  |
|--------------------------------------------------------------|--|
| Large 4<br>Extra Large 5                                     |  |
|                                                              |  |

### SET-UP ZOOM-FLEX-EDGE

| Flag Size:<br>Small<br>Medium<br>Large<br>Extra Large | Number of Poles<br>3<br>4<br>4<br>5 |  |
|-------------------------------------------------------|-------------------------------------|--|
|                                                       |                                     |  |
|                                                       |                                     |  |

#### Attaching Graphic for ZOOM-FLEX









### Attaching Graphic for ZOOM-FLEX-EDGE













# **Zoom Flag Bases**

25"L x 2"H x 2"D 4lbs



24"L x 10"H x 3"D 16lbs

24"L x 6"H x 6"D 4lbs

# **Optional Zoom Flag Accessory**

#### TNT-ZOOM-ACC

Pair your Small or Medium Zoom flag with one of our standard tent canopies.

## Components











# Step by Step



Step 1. Clamp the two accessory pieces to the chosen tent leg.



**Step 2.** Lock the accessory pieces in place with the included screws.



**Step 3.** Unscrew the pole pin wing nut, slide the pin through the accessory piece hole, and lock in place with the wing nut.

Place your Zoom Flag pole on the pole pin.