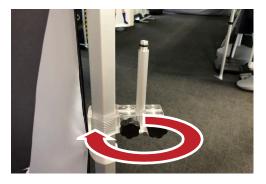

# Step by Step

Step 1. Clamp the two accessory pieces to the chosen tent leg.

**Step 2.** Lock the accessory pieces in place with the included screws.

**Step 3.** Unscrew the pole pin wing nut, slide the pin through the accessory piece hole, and lock in place with the wing nut.

Place your Zoom Flag pole on the pole pin.