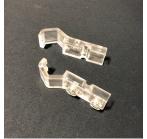

## Components

# Step by Step

Step 1. Clamp the two accessory pieces to the chosen tent leg.

**Step 2.** Lock the accessory pieces in place with the included screws.

**Step 3.** Unscrew the pole pin wing nut, slide the pin through the accessory piece hole, and lock in place with the wing nut.