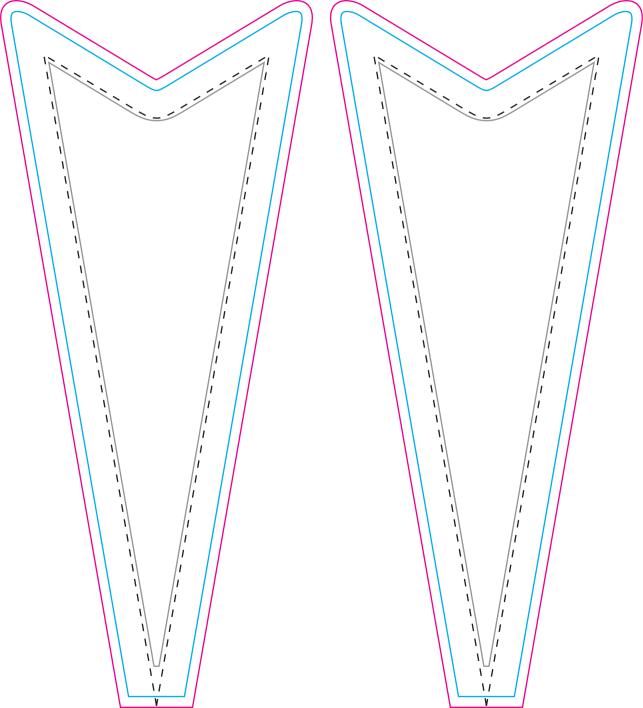

#### MAIN TEMPLATE LINES:

#### **BLEED LINE:**

The MAGENTA line shows the bleed line. Please extend artwork to this line if it goes to or past the finished size.

#### FINISHED SIZE LINE:

The CYAN line shows the finished size.

The GREY line shows the image safety line. Keep all text, logos & important images inside the safety line or they might get cut off.

## STITCHING LINE:

IMAGE SAFETY LINE:

The BLACK line shows the stitching line.

DO NOT/DESIGN HERE! USE TEMPLATE ON PAGE 2

# Bleed Line Finished Size Line Stitching Line Image Safety Line

\* Due to the nature of the CMYK printing process, the reproduction of PANTONE® colors is not always 100% possible.

Please reference a Pantone® Color Bridge® book to receive a process color simulation. Further information can be found on our website.