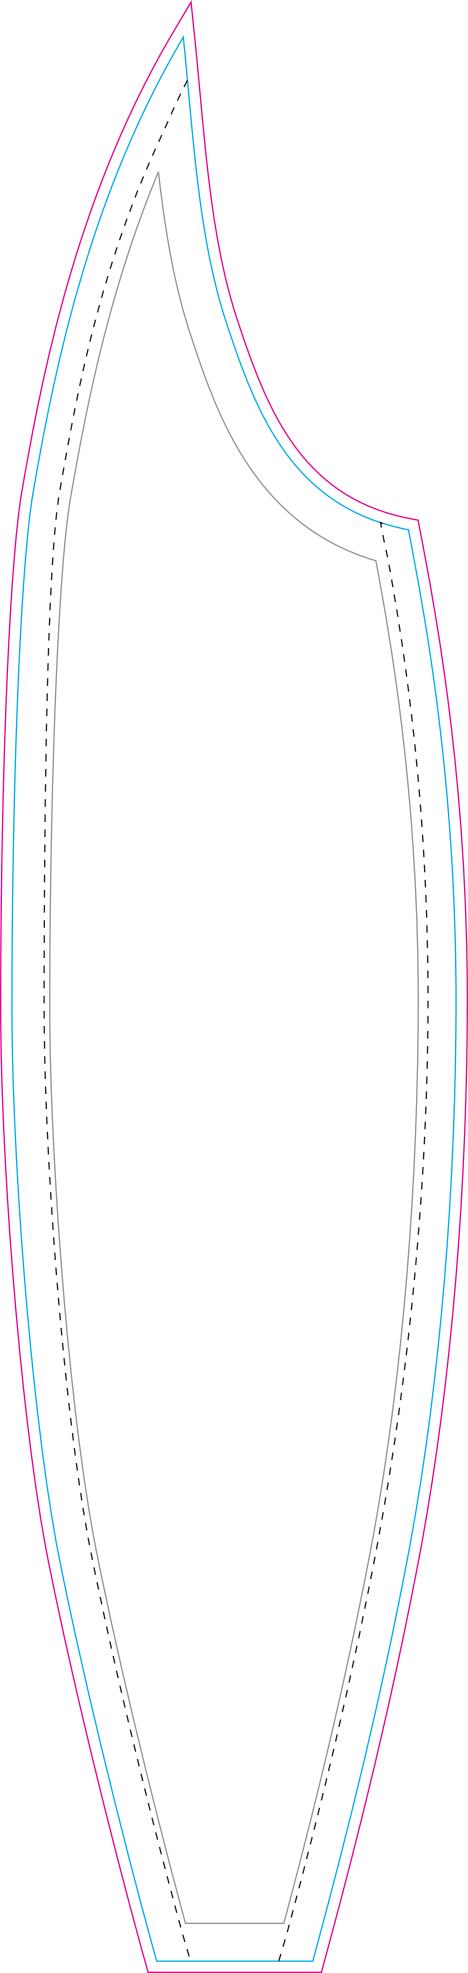

# XLarge Scoop Single-Reverse

# Finished Print Size: 3.8' x 16.7' (W x H)

Data Format: 123.9cm x 522.2cm (finished print size & bleed)

### THINGS TO DO:

- Extend all artwork out to the templates magenta bleed line.
- Keep text, logos & important images inside the gray image safety line or they might get cut off.
- Outline all fonts.
- Embed all placed images.
- If using Adobe® Photoshop®, delete all template lines before submitting your file.
- Design with 100% opaque PANTONE® Color Bridge® colors for more accurate color repoduction.\*
- Submit all artwork files in CMYK color space mode.
- ONLY SAVE AND SEND PAGE 2 WITH YOUR ARTWORK.