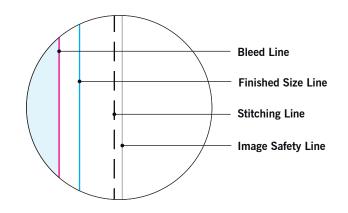

### MAIN TEMPLATE LINES:

#### **BLEED LINE:**

The MAGENTA line shows the bleed line. Please extend artwork to this line if it goes to or past the finished size.

#### FINISHED SIZE LINE:

# STITCHING LINE:

The BLACK line shows the stitching line.

The CYAN line shows the finished size.

#### IMAGE SAFETY LINE:

The GREY line shows the image safety line. Keep all text, logos & important images inside the safety line or they might get cut off.

DO NOT DESIGN HERE! USE TEMPLATE ON PAGE 2