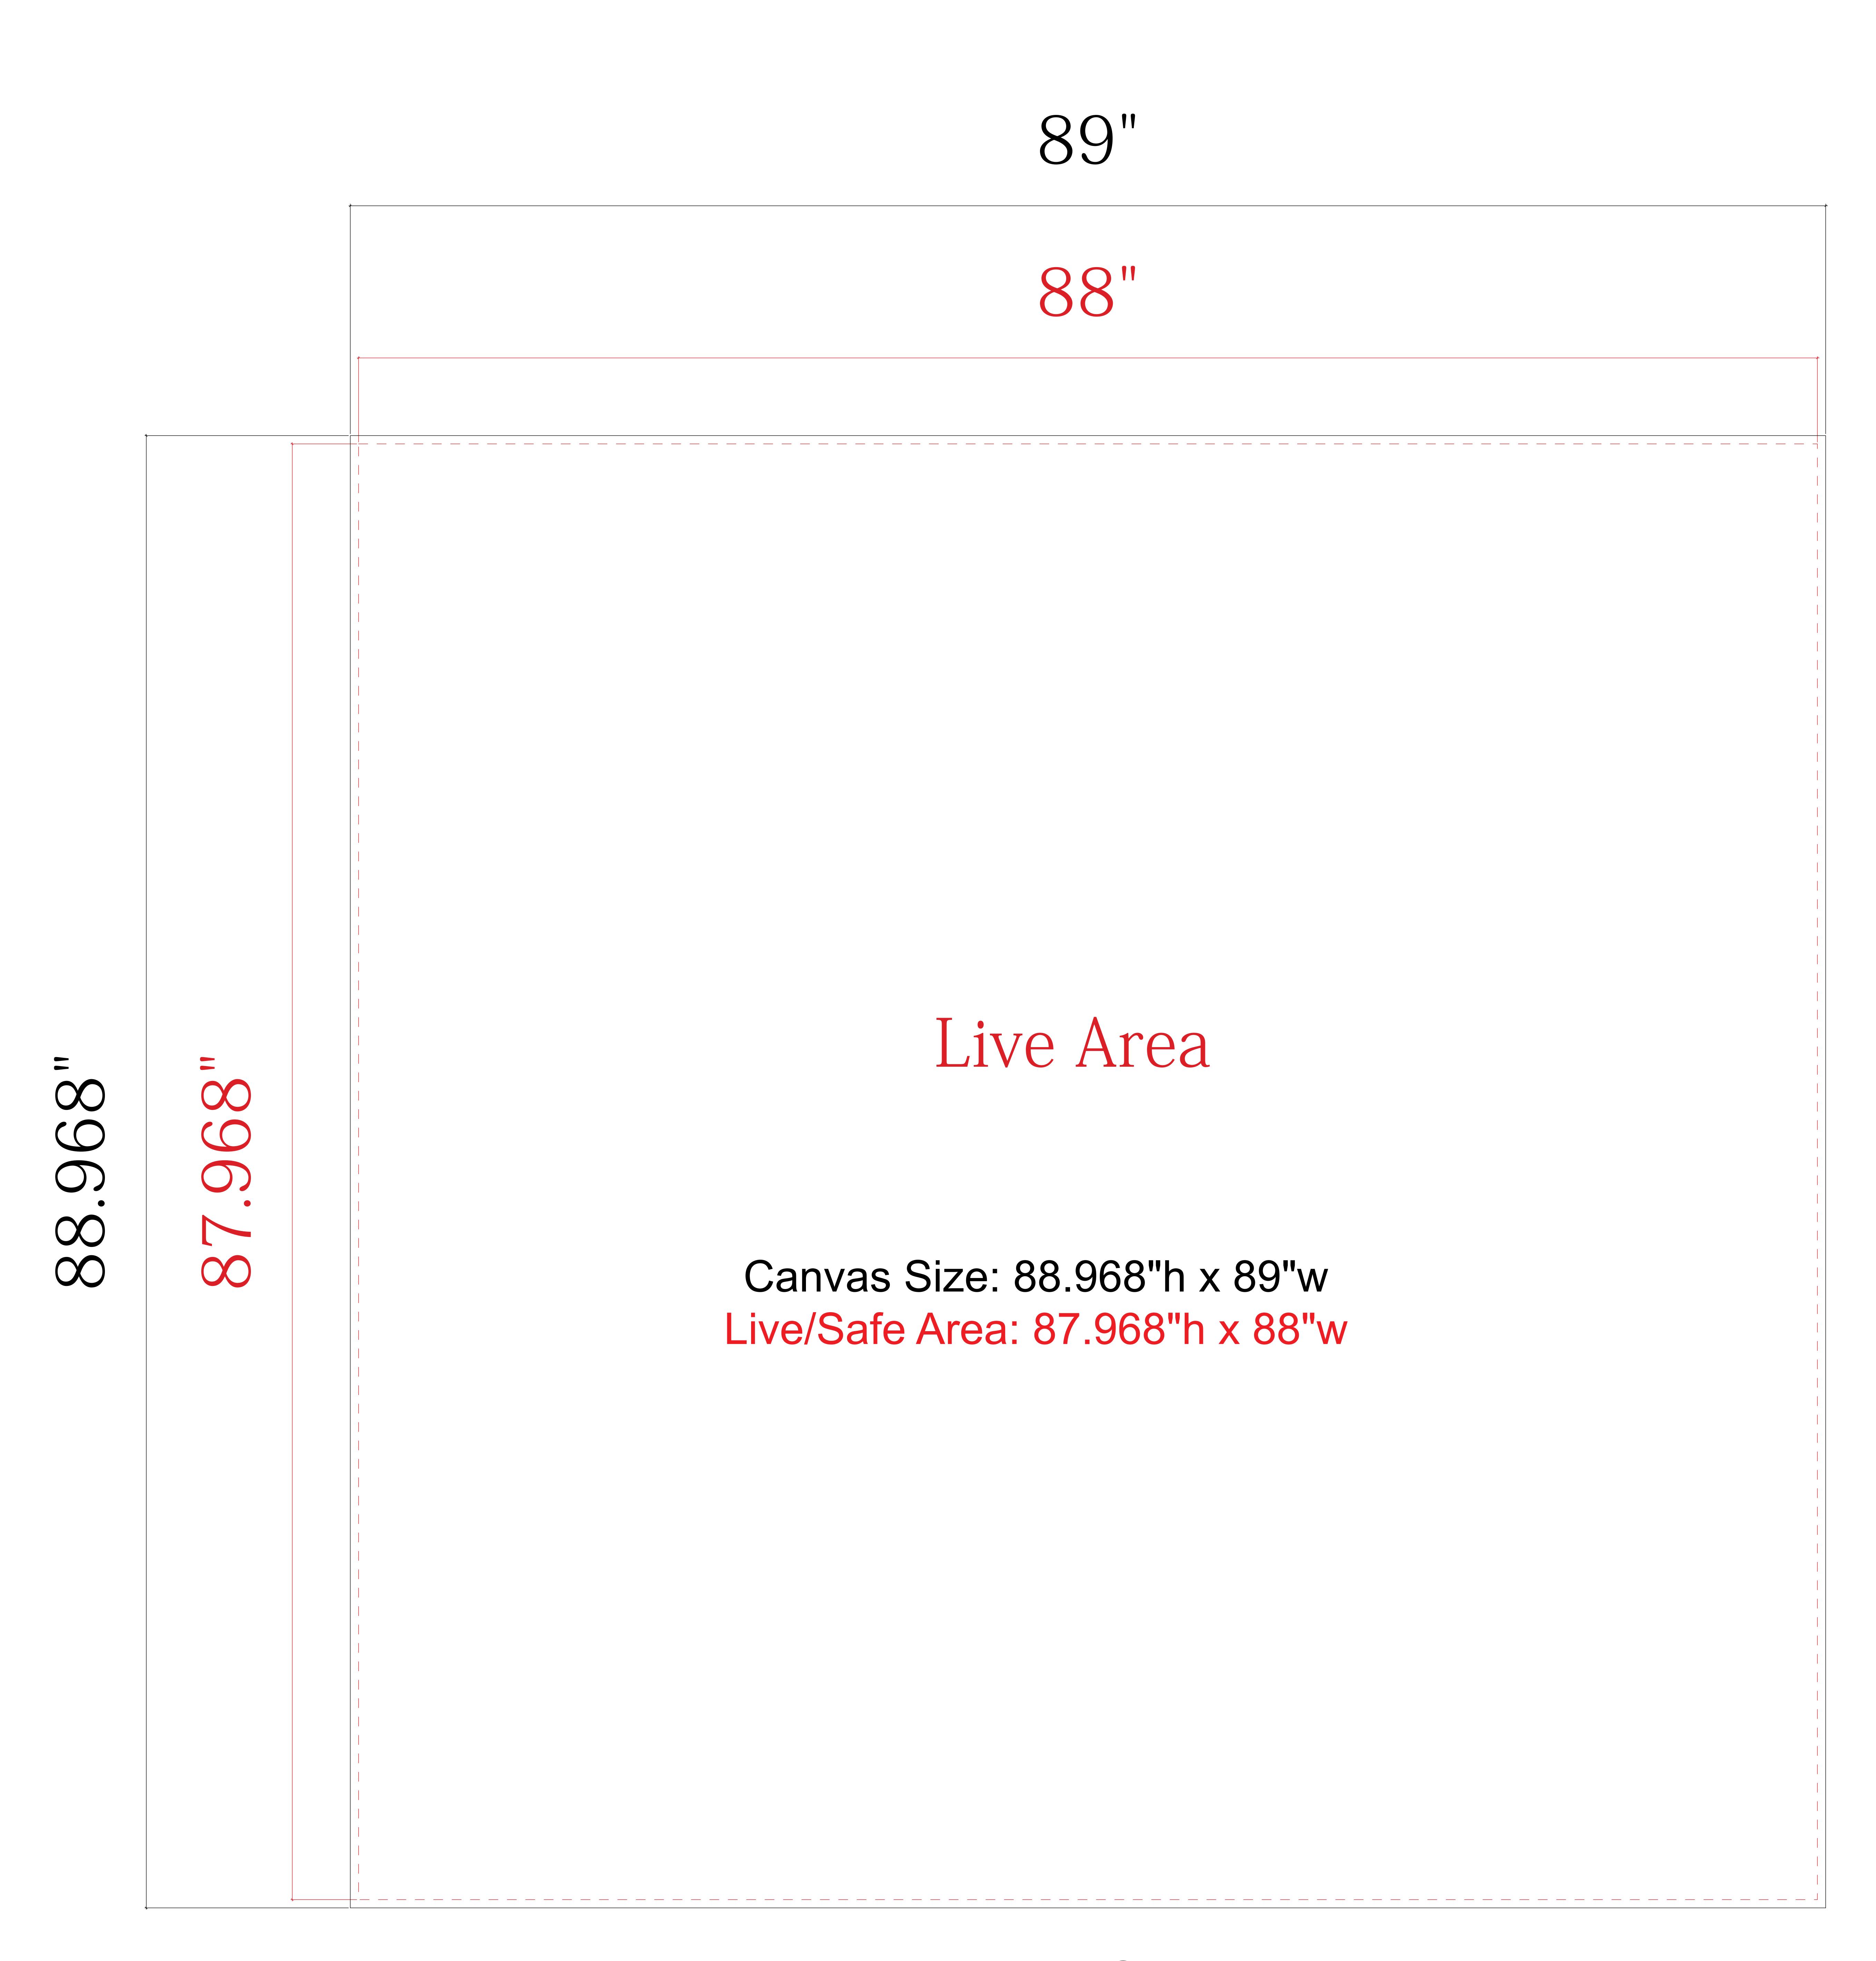

Process: Dye Sublimation

Material: Polyknit 9

cale: 50%

Effective Date: 10/12/2015 NDW

Main Backwall Graphic
Left Side
Qty. 1
Sew 1/2" Hook Velcro to Face/ Perimeter

Canvas Size: 89.968"h x 89"w Live Area: 87.968"h x 88"w