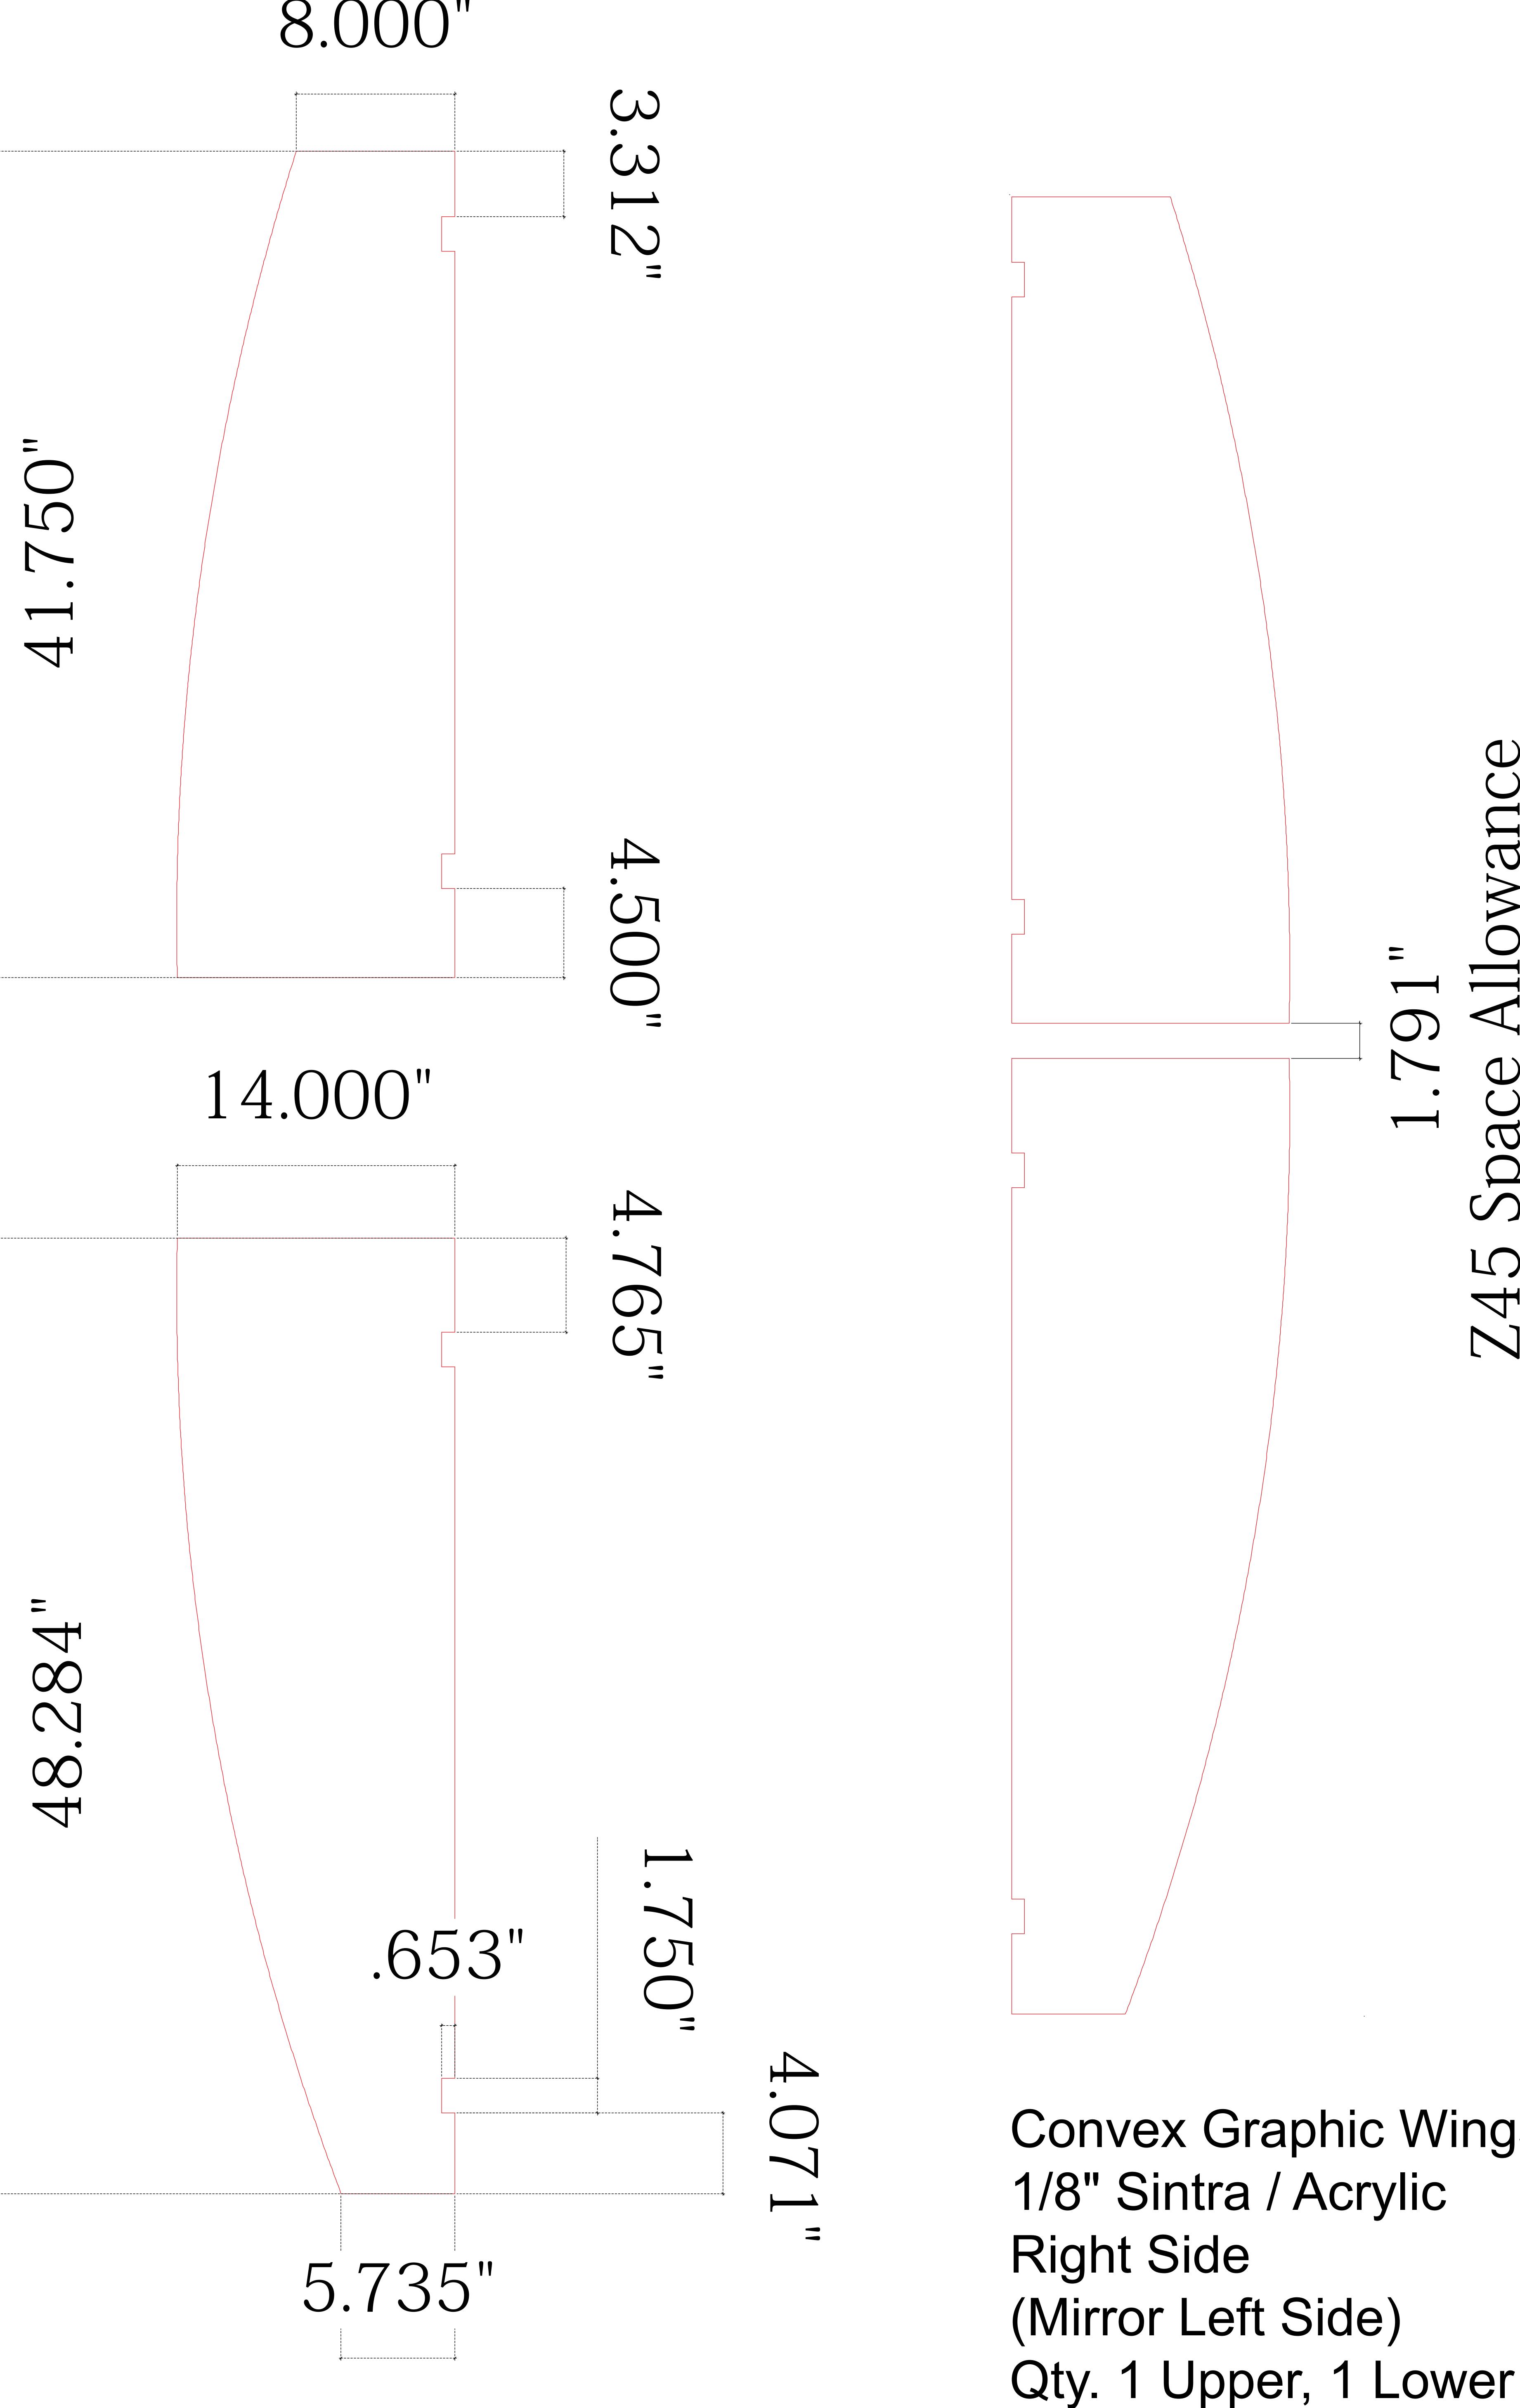

Product Name: VK-1240

Process: Direct Print

Material: Sintra / Acrylic

Scale: 50%

Effective Date: 10/12/2015 NDW

Convex Graphic Wings 1/8" Sintra / Acrylic Left Side Qty. 1 Upper, 1 Lower

Convex Graphic Wings Qty. 1 Upper, 1 Lower