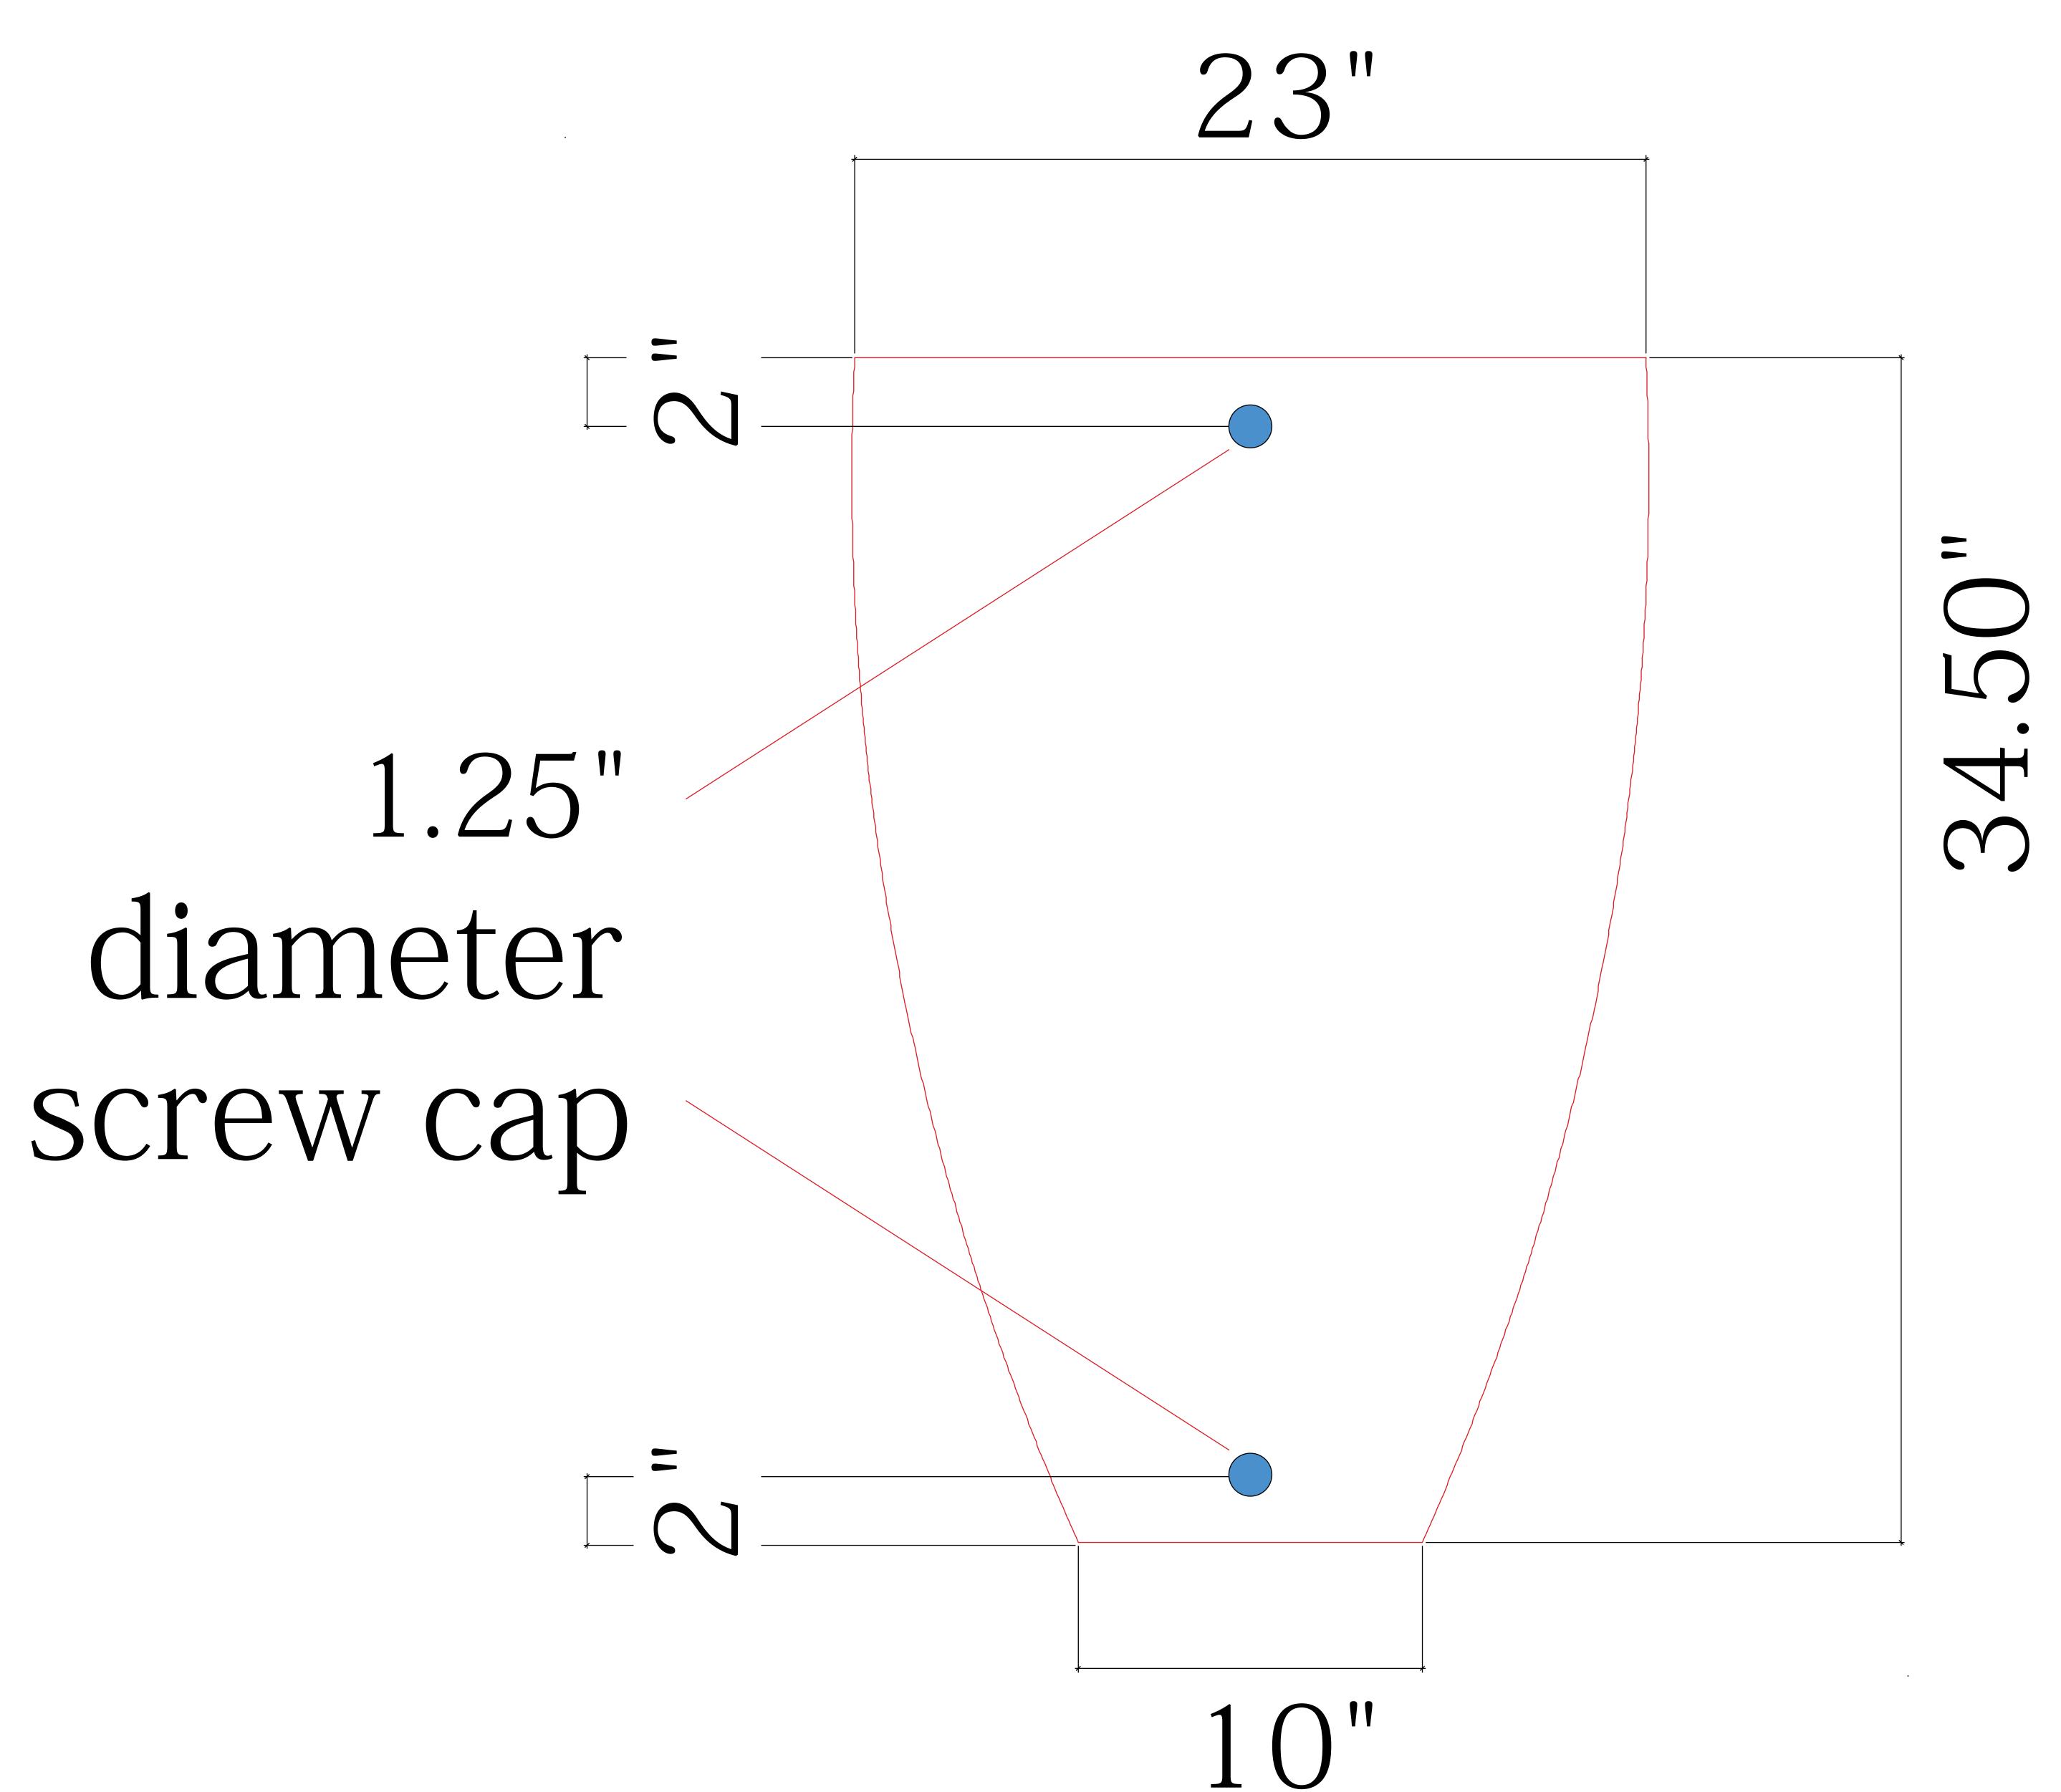

screw cap

Direct Print Header Graphic 1/4" Sintra / Acrylic Qty. 1

NOTE: Graphic files must be @ 150 dpi Finished Size. DO NOT send Flattened Files. Production can not manipulate the content, proportion or color of these files.

## LIVE AREA INSIDE DOTTED LINES

Canvas Size: 23.5"w x 53.277"h Live/Safe Area: 23"w x 34.777"h

**NOTE**: Graphic files must be @ 150 dpi Finished Size. **DO NOT** send Flattened Files. Production can not manipulate the content, proportion or color of these files.