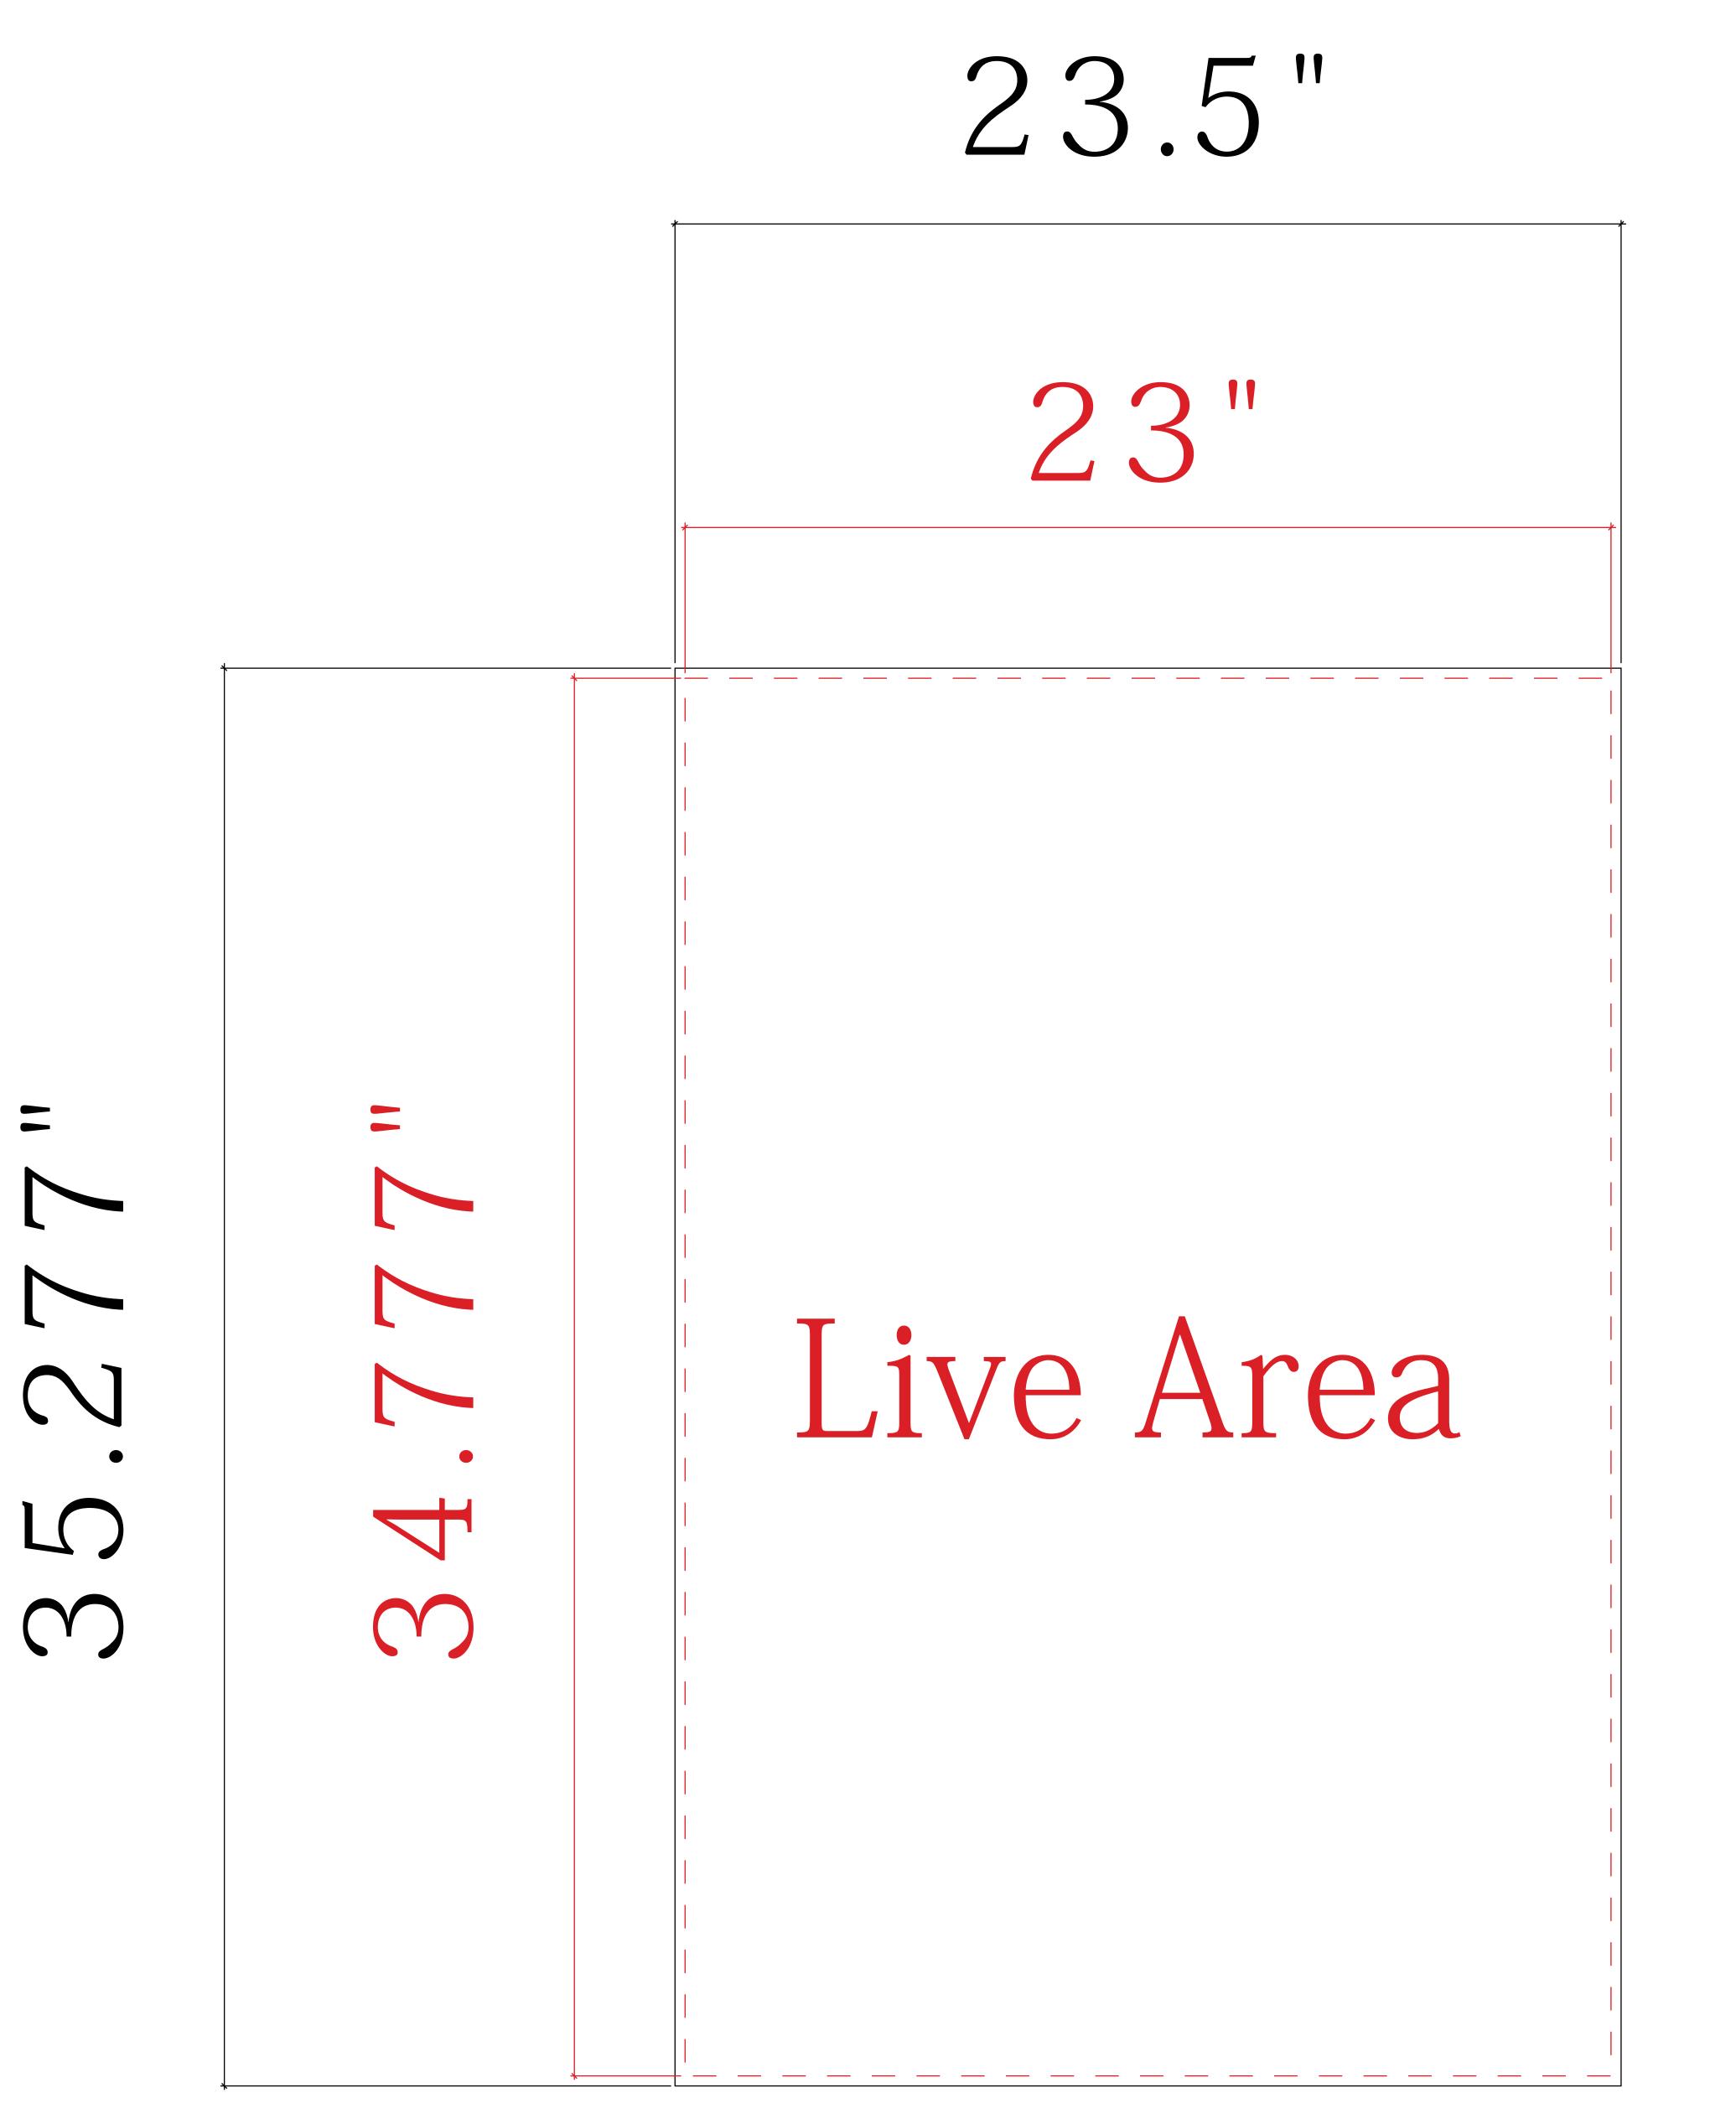

## LIVE AREA INSIDE DOTTED LINES

Canvas Size: 23.5"w x 53.277"h Live/Safe Area: 23"w x 34.777"h

**NOTE**: Graphic files must be @ 150 dpi Finished Size. **DO NOT** send Flattened Files. Production can not manipulate the content, proportion or color of these files.