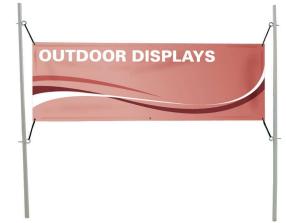

## Step 5

Attach the Banner to the Eye Bolts (2) with Rope or Bungees (Not Included) and your display is complete.