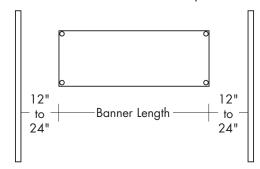

#### Step 1

Determine placement of the Posts (1) by adding at least 12" to 24" between the banner and post.