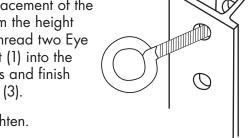

### Step 4

Determine the placement of the Eye Bolts (2) from the height of the banner. Thread two Eye Bolts (2) per Post (1) into the determined holes and finish them with a Nut (3).

\*Do not over tighten.