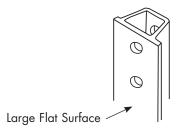

### Step 2

Position the Posts (1) so that the large surface will face each other.