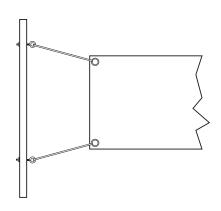

## Step 5

Attach the Banner to the Eye Bolts (2) with Rope or Bungees (Not Included) and your display is complete.