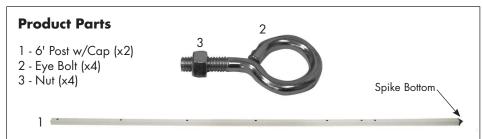

### Step 4

Determine the placement of the Eye Bolts (2) from the height of the banner. Thread two Eye Bolts (2) per Post (1) into the determined holes and finish them with a Nut (3).

\*Do not over tighten.