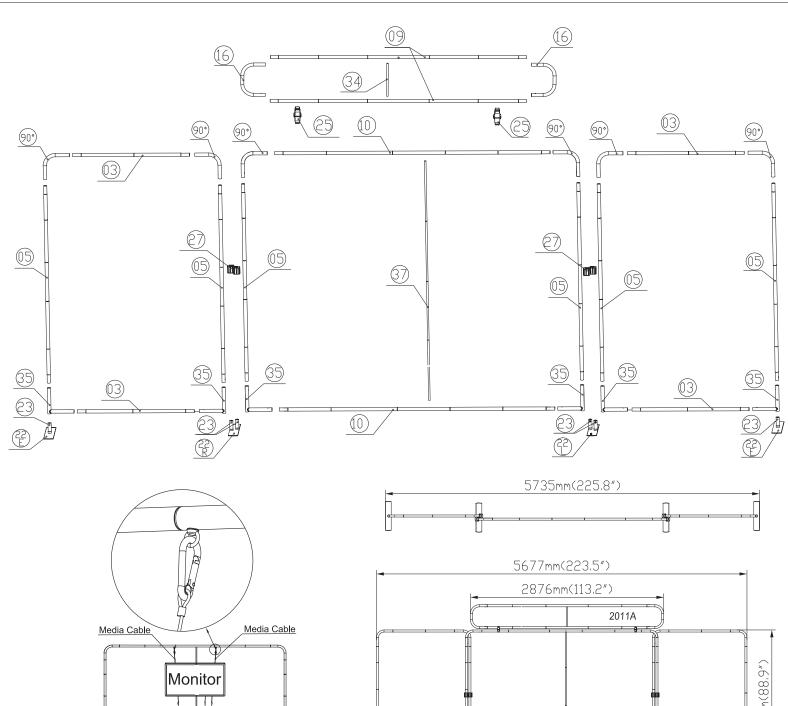

## WLM-ATLANTIC B – Straight Header

## Setup Instructions

- 1. Take all the parts out of the bags and lay them on the ground according to the assembly diagram.
- 2. Make sure that all the corresponding numbers are correct.
- 3. Now start pushing the pipes together until they firmly click, if difficult you can slightly twist the parts together to make the locking spring pop up on place.
- 4. Its time to get your hands cleaned as now you are ready to handle the printed fabric. Feed the fabric from the round edges of the frame, feed only a few feet, then stand the frame up then slide the fabric to the bottom, now close the Zipper.
- 5. You can set up the feet in the position that you want to erect the stand, lift the fabric panels and fit on the feet.
- 6. To lock the frames together you can use the "S" shaped brackets, they are designed tight so they lock well.
- 7. If you have a header in the kit you can fix to the top by using the clear plastic clips.