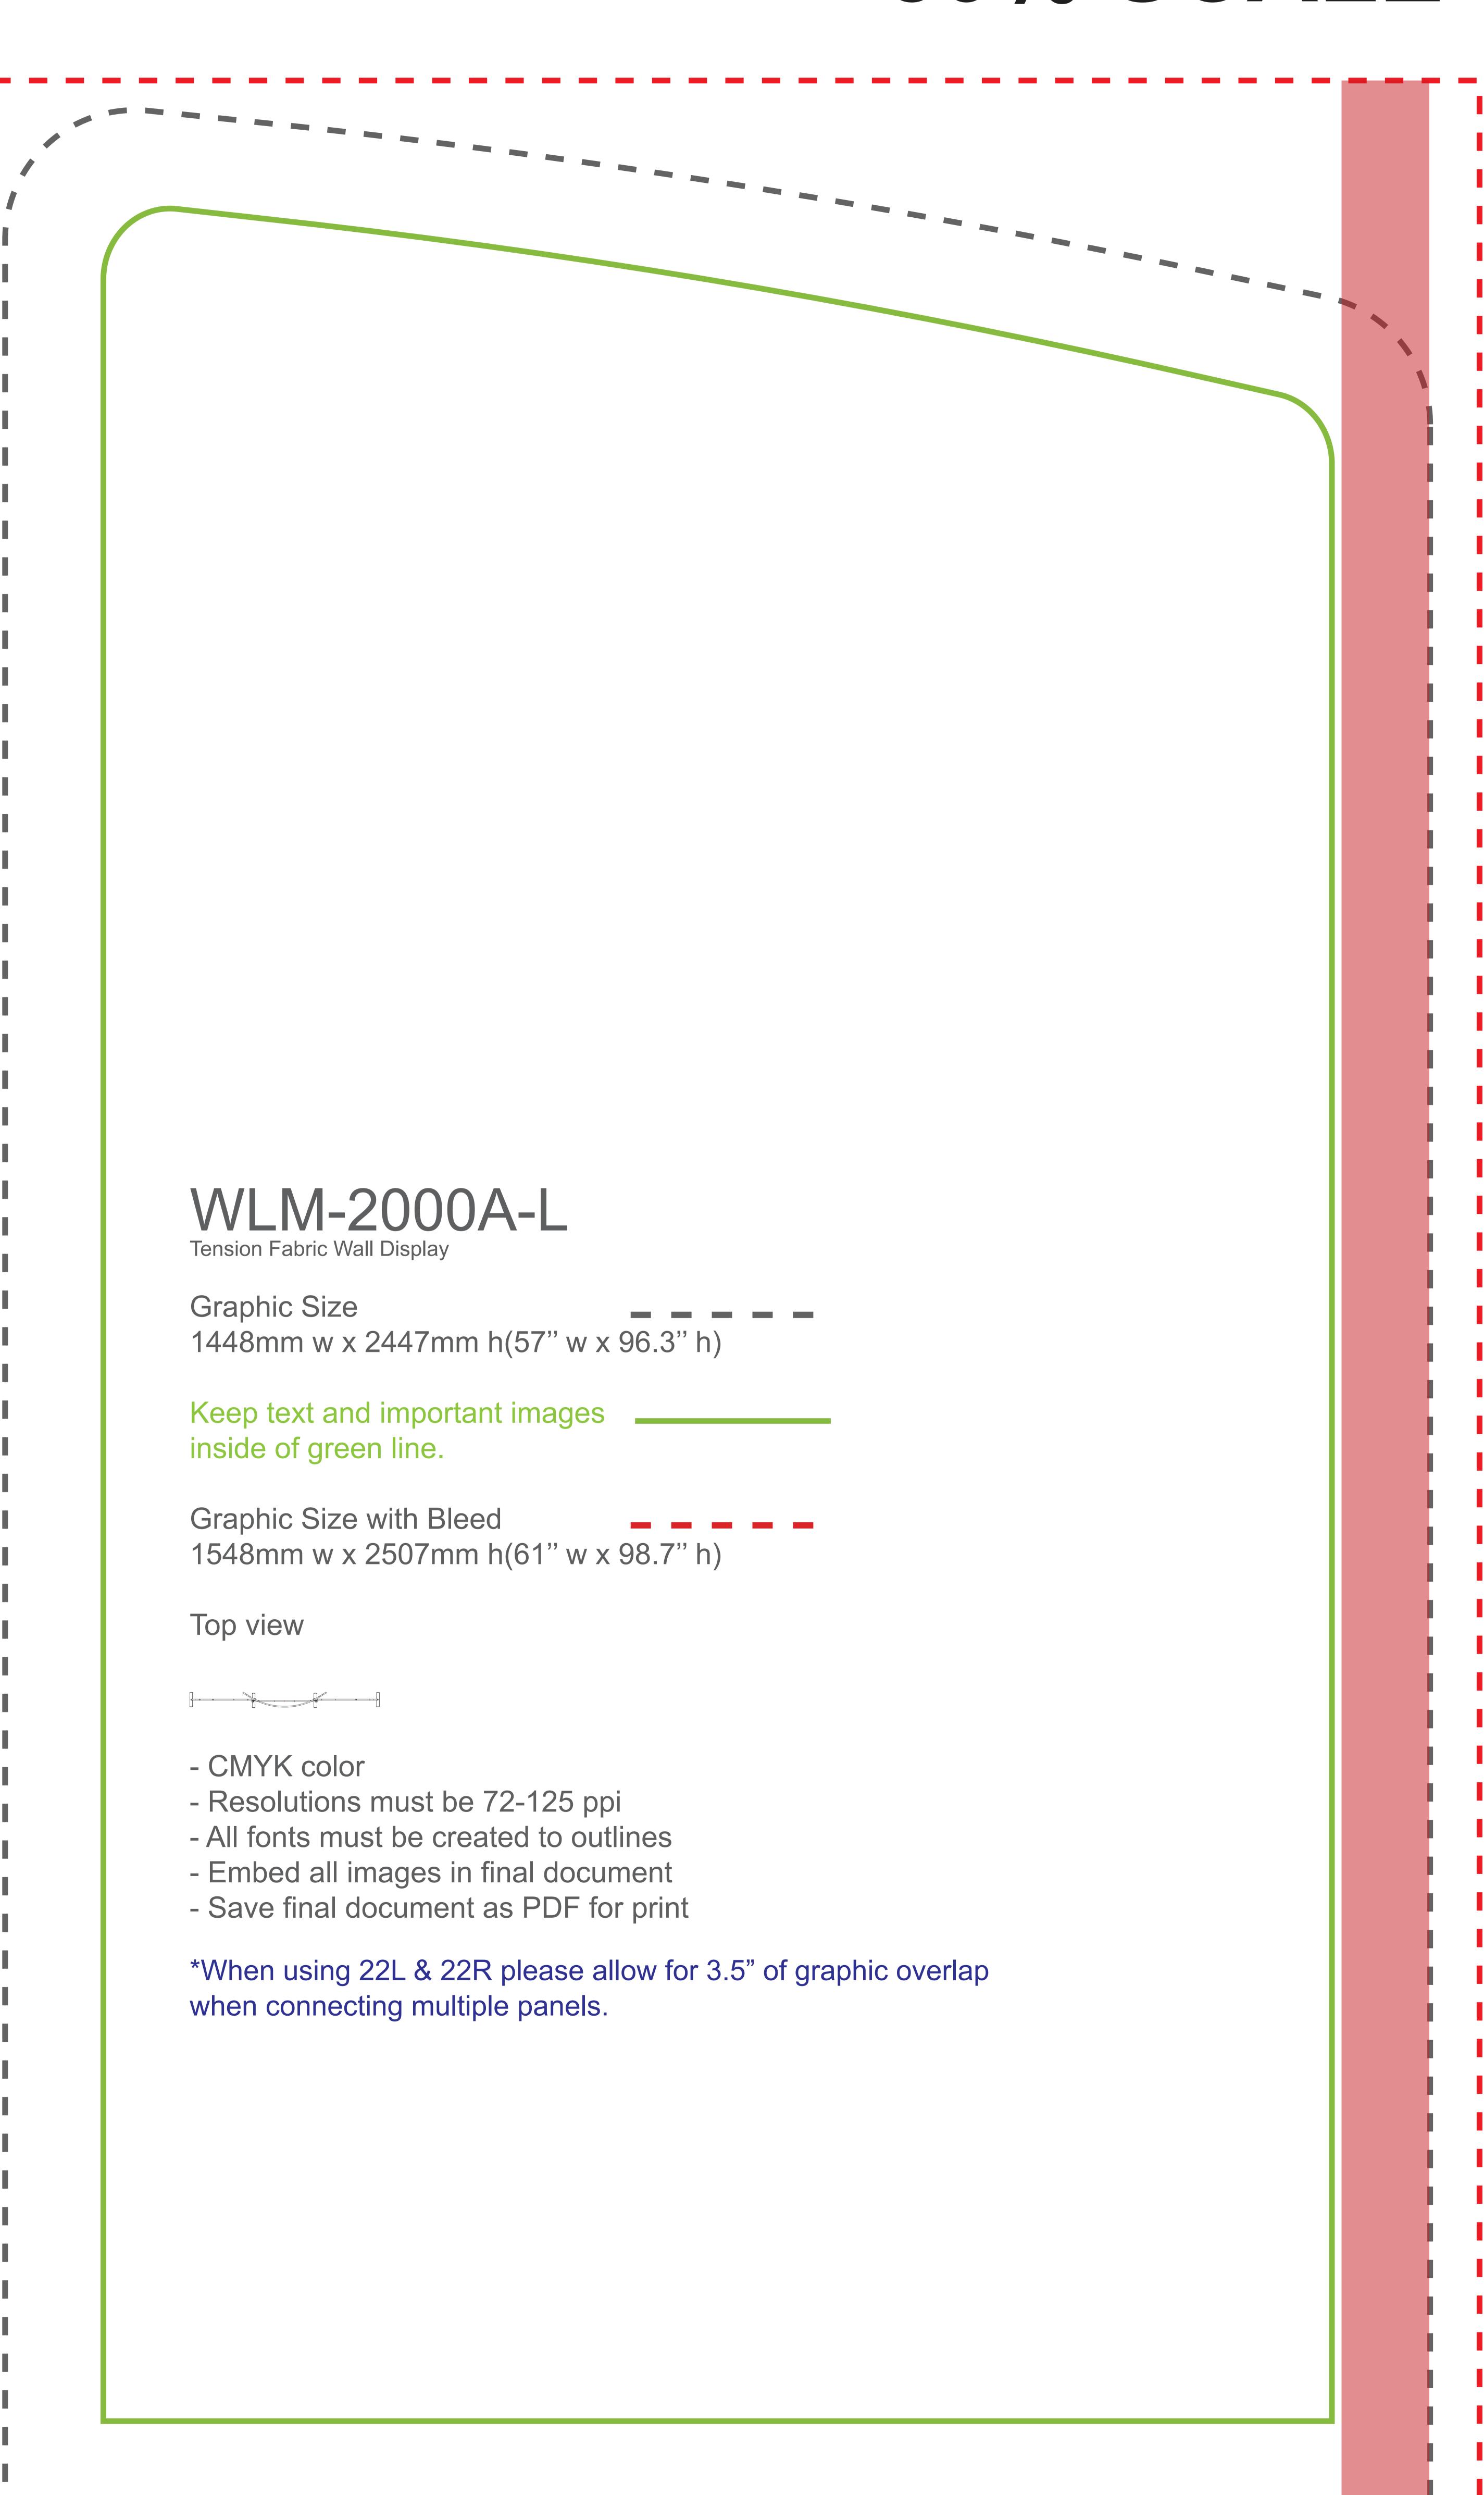

1548mm w x 2507mm h(61" w x 98.7" h) - CMYK color - Resolutions must be 72-125 ppi - All fonts must be created to outlines - Embed all images in final document - Save final document as PDF for print \*When using 22L & 22R please allow for 3.5" of graphic overlap when connecting multiple panels.