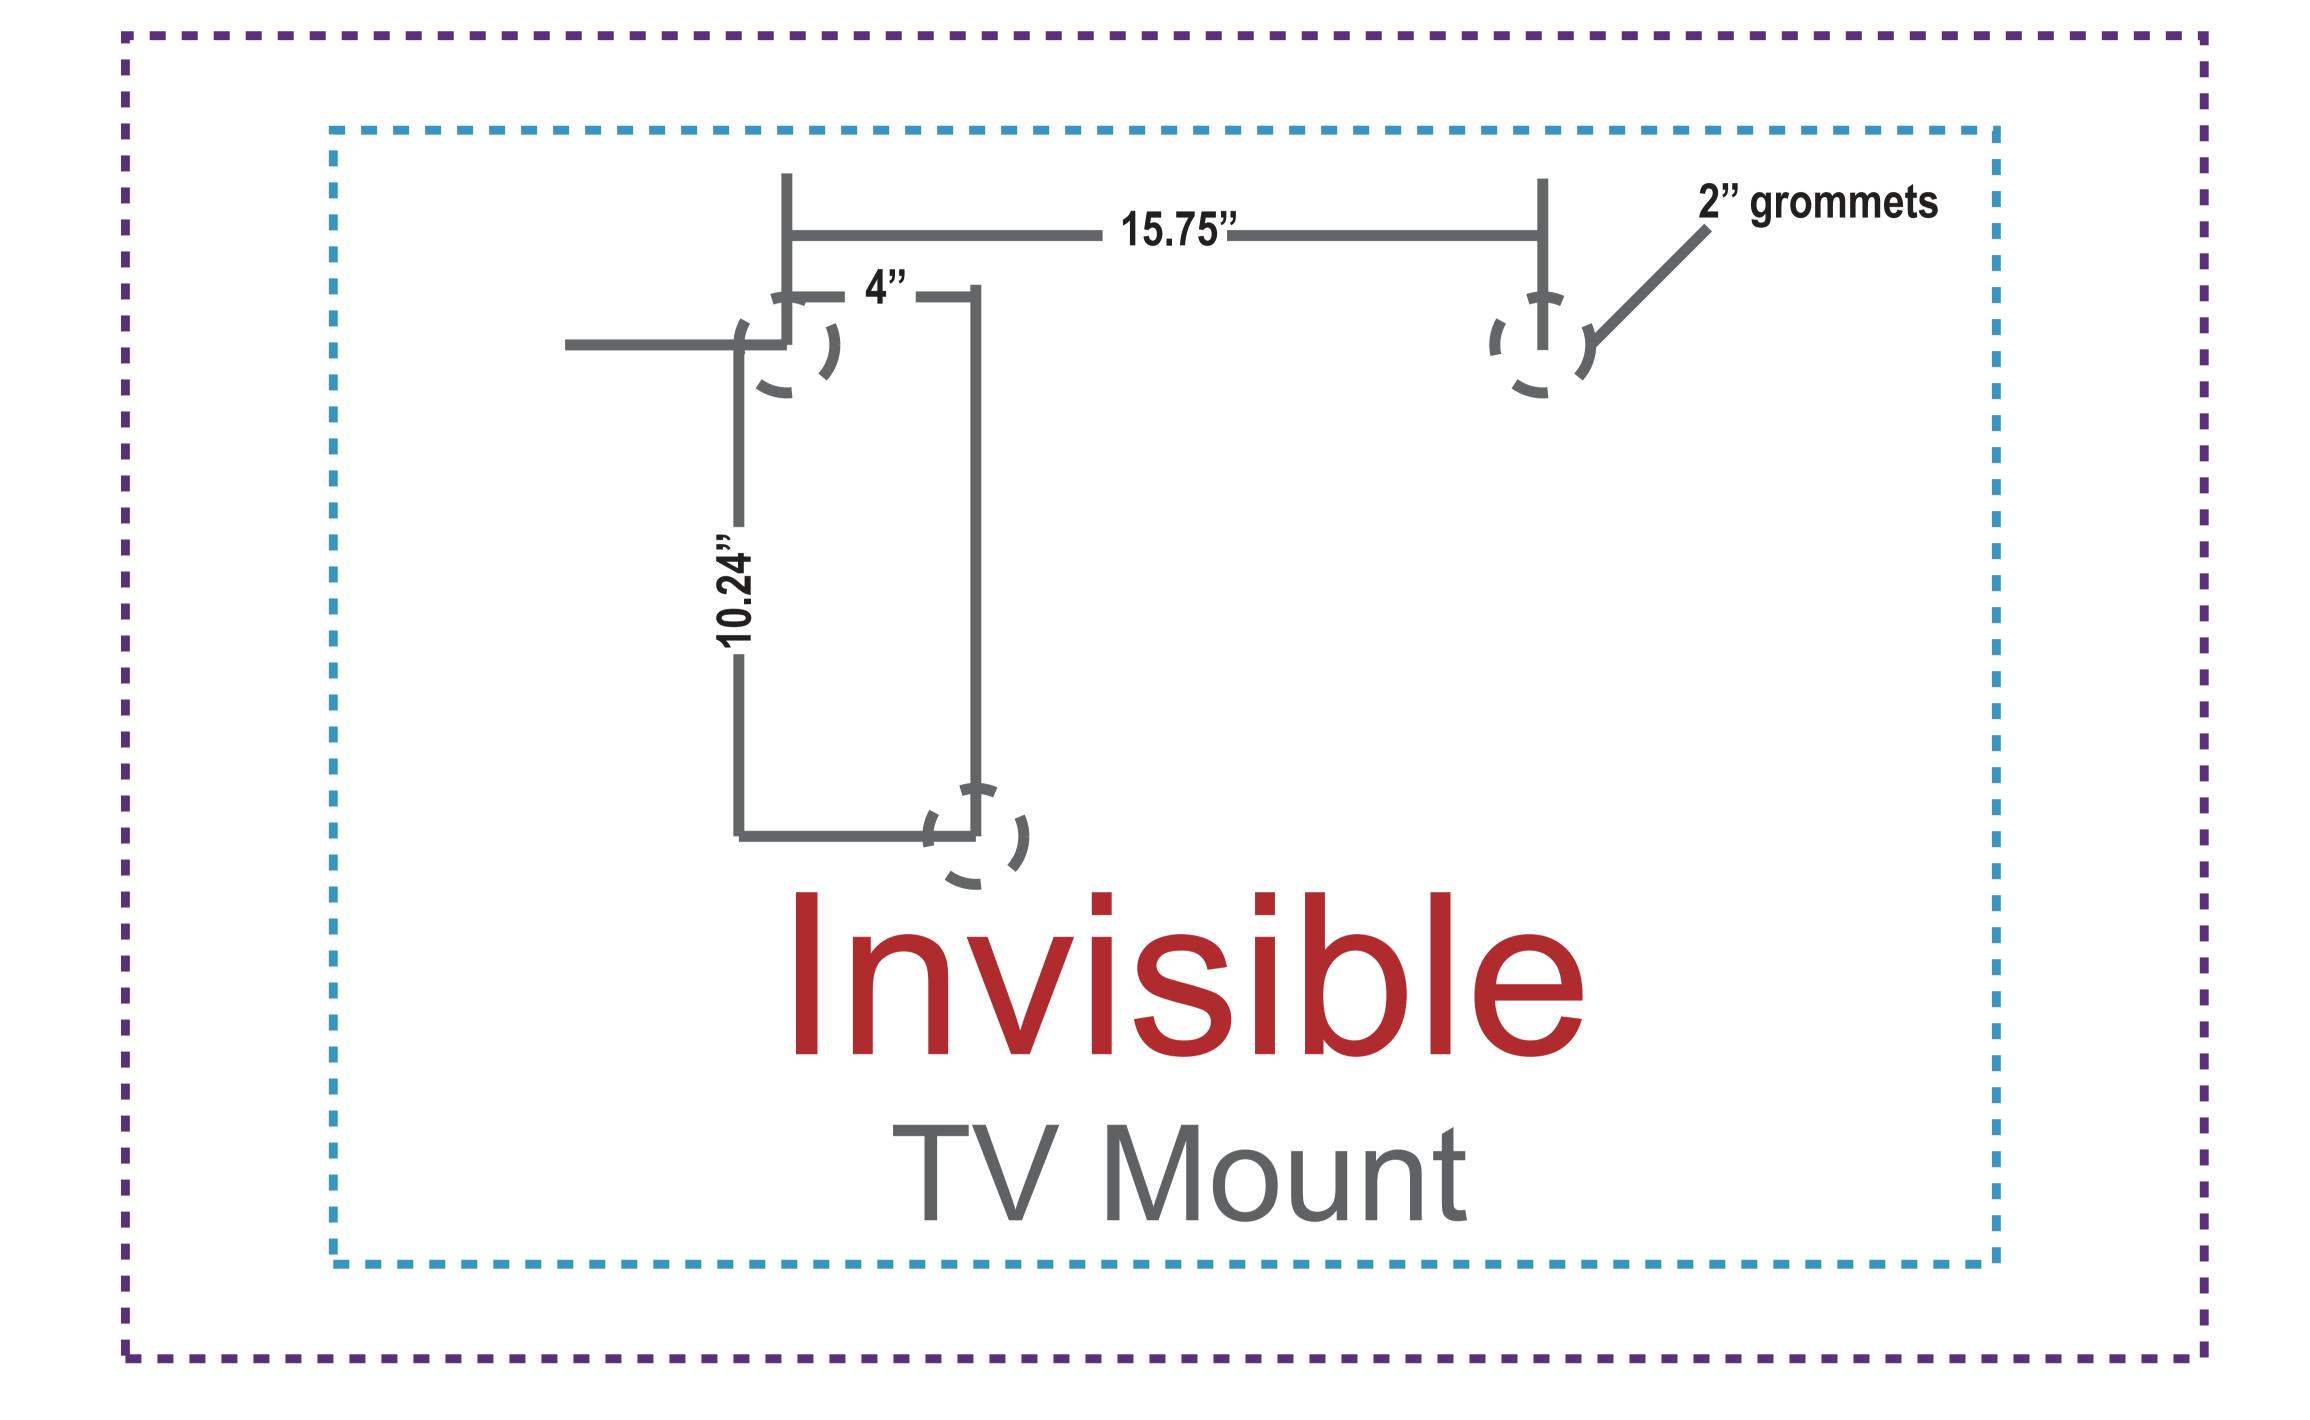

Graphic Size
2950mm w x 2260mm h(116.2" w x 88.9" h)

Keep text and important images inside of green line.

Graphic Size with Bleed
3050mm w x 2320mm h(120" w x 91.3" h)

TV Mount
Keep text and important images
Outside of purple or blue line.
32" TV Area
34.6"w x 23.6"h

40" TV Area
43.3"w x 27.6"h
Top view

- CMYK color
- Resolutions must be 72-125 ppi
- All fonts must be created to outlines
- Embed all images in final document
- Save final document as PDF for print

\*When using 22L & 22R please allow for 3.5" of graphic overlap when connecting multiple panels.