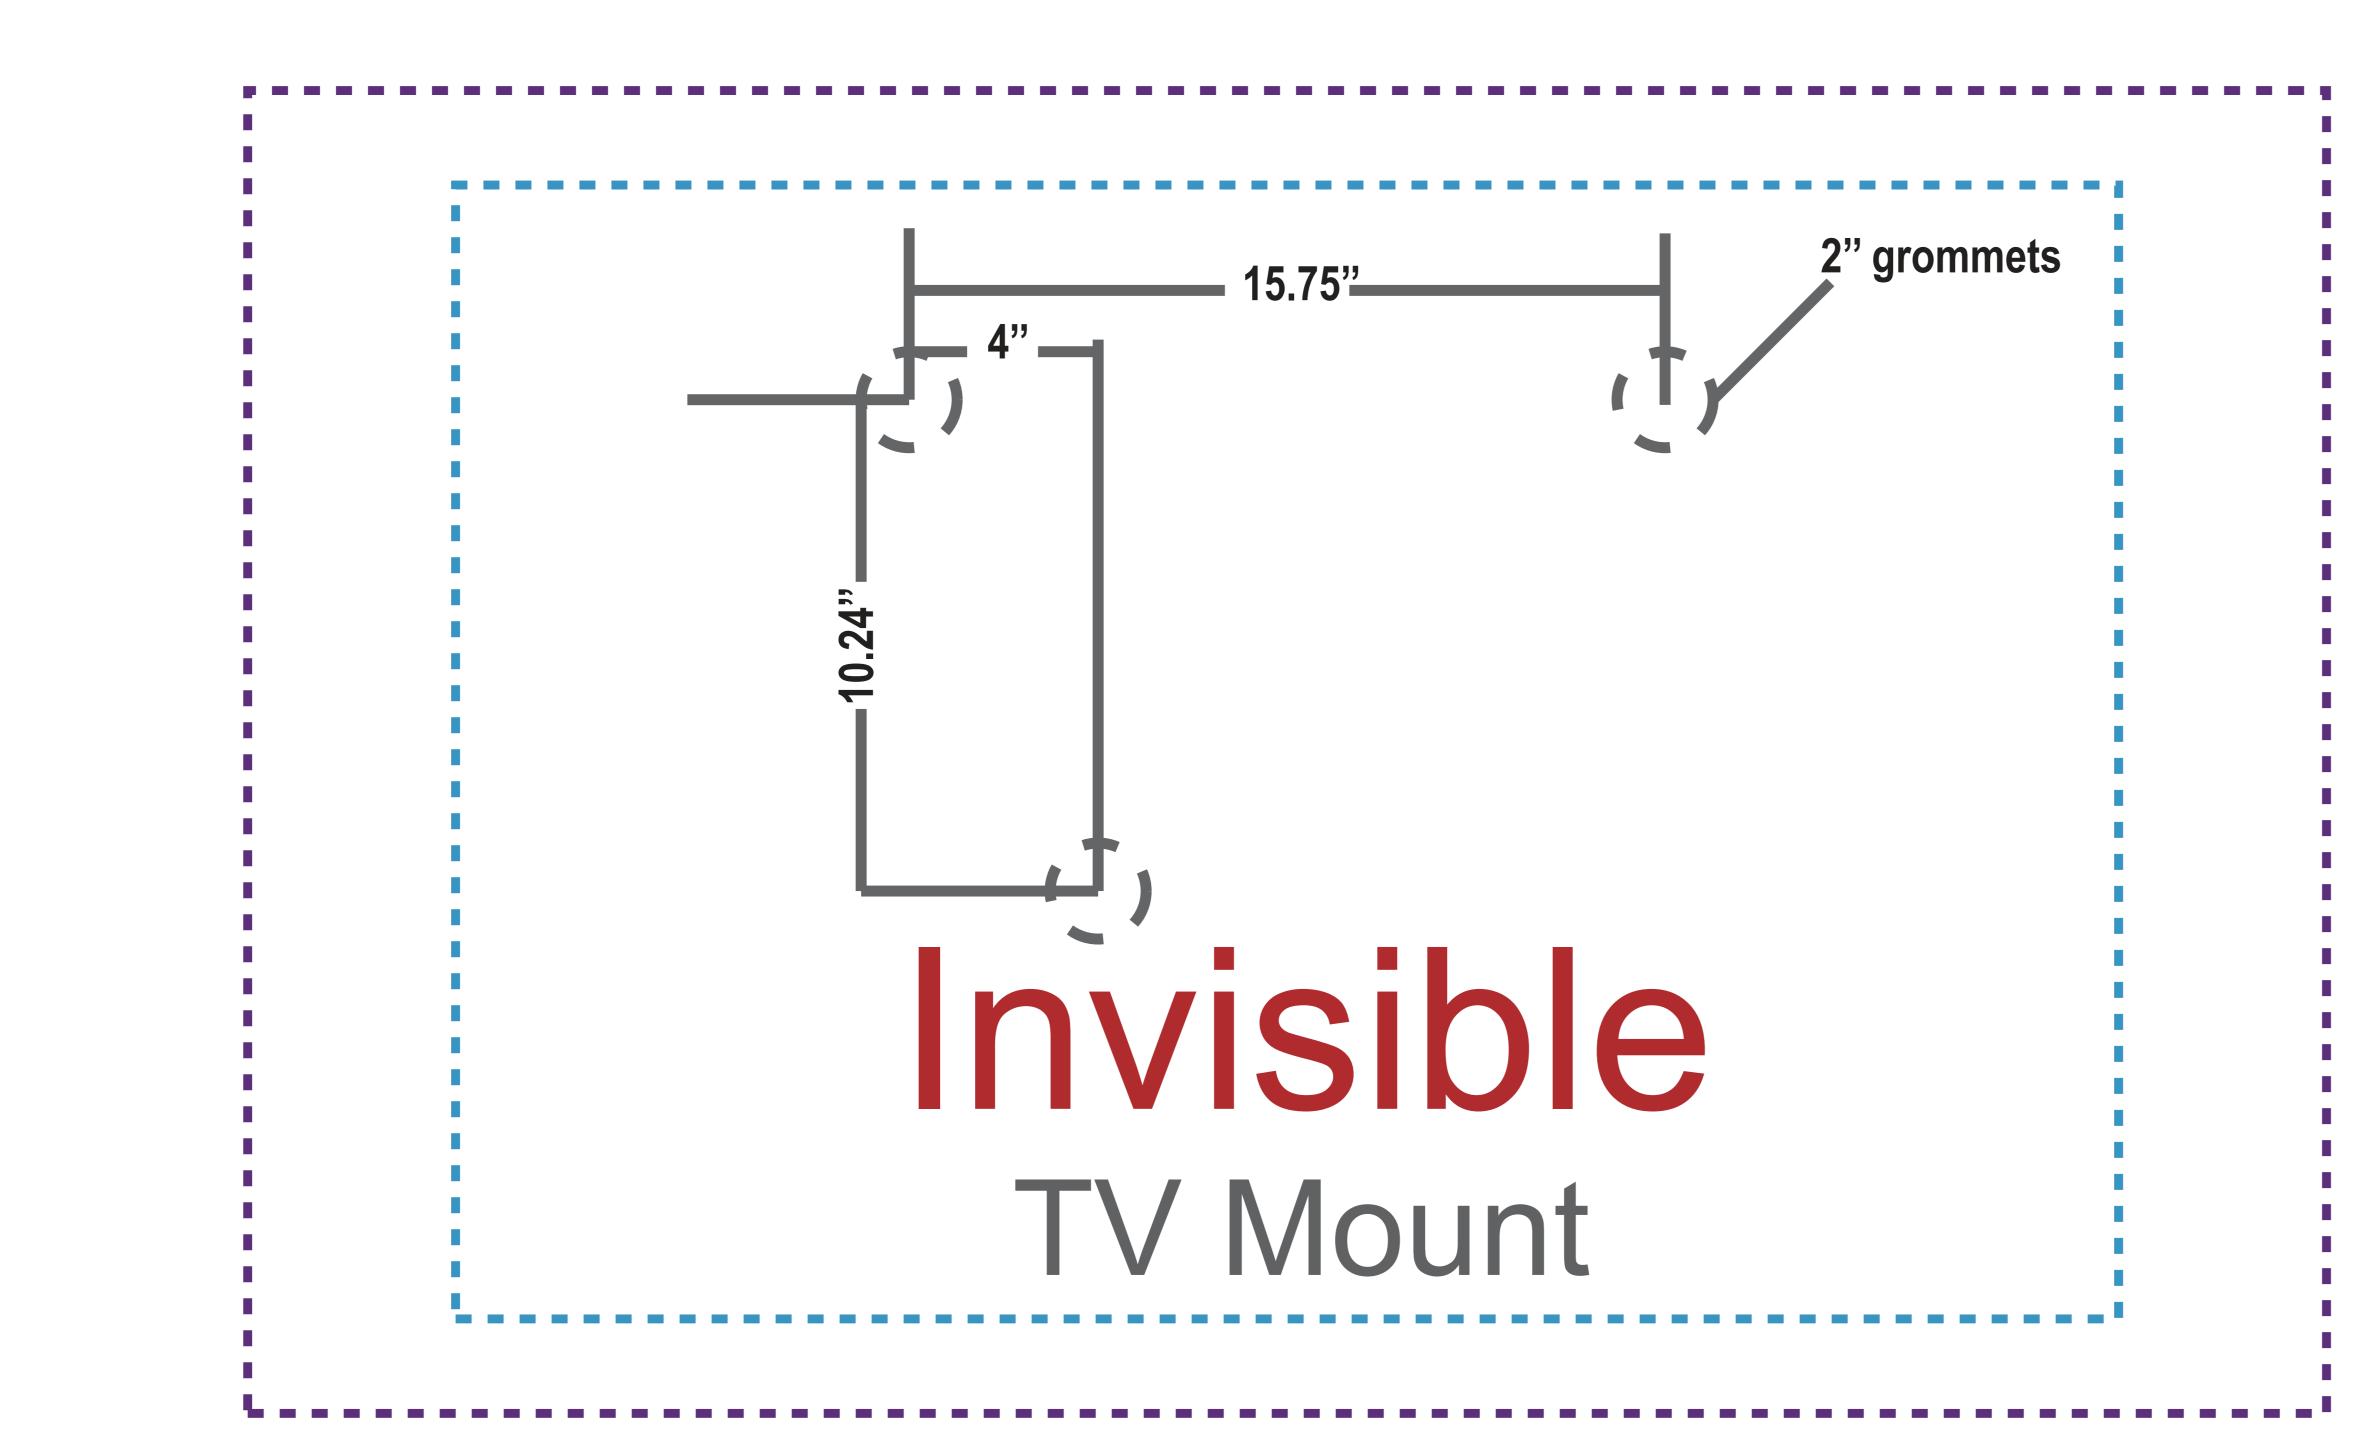

## LM-2000N on Fabric Wall Display

Graphic Size
2006mm w x 2260mm h(79" w x 88.9" h )

Keep text and important images inside of green line.

Graphic Size with Bleed
2106mm w x 2320mm h(83" w x 91.3" h )

TV Mount
Keep text and important images
Outside of purple or blue line.

\*When using 22L & 22R please allow for 3.5" of graphic overlap when connecting multiple panels.

32" TV Area
34.6"w x 23.6"h

40" TV Area
43.3"w x 27.6"h
Top view

- CMYK color
- Resolutions must be 72-125 ppi
- All fonts must be created to outlines