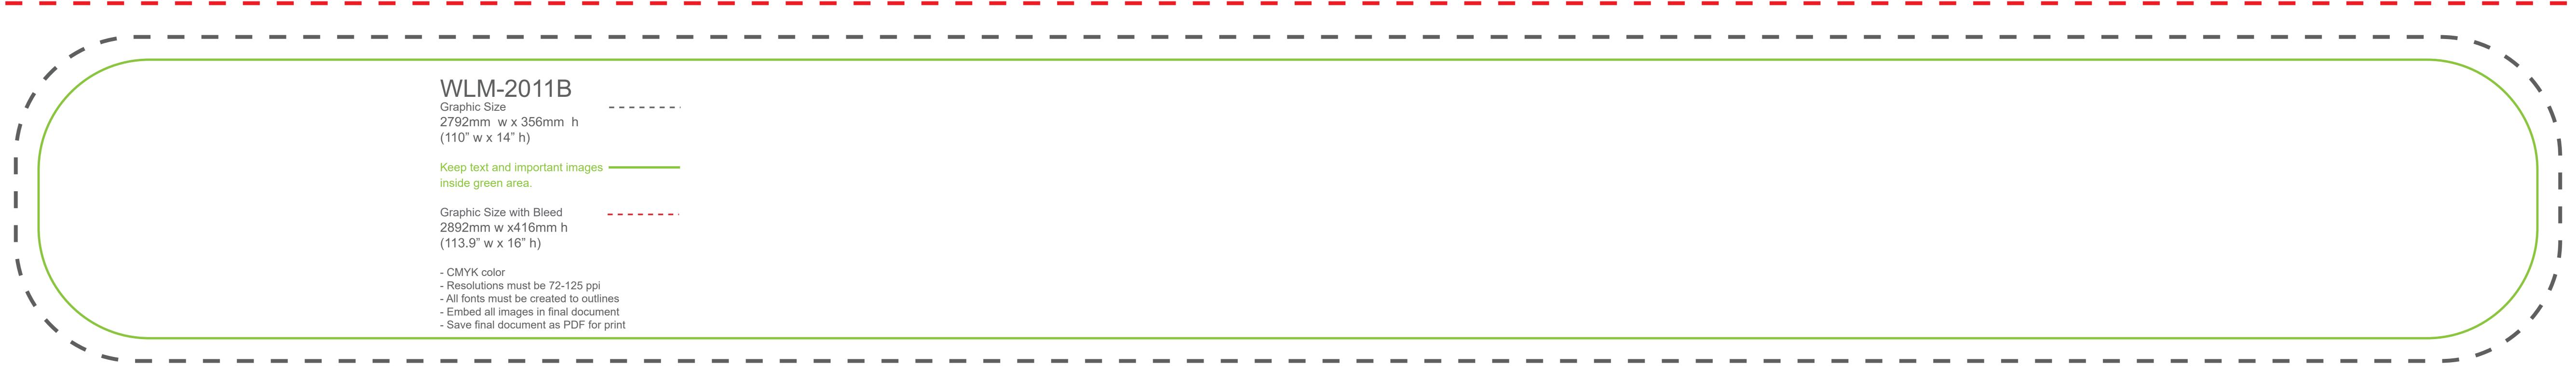

## WLM-2000H

Graphic Size

— — — — — 1032mm w x 3279mm h(40.6" w x 129.1" h )

Keep text and important images

Graphic Size with Bleed
1132mm w x 3339mm h(44.6" w x 131.5" h)

\*When using 22L & 22R please allow for 3.5" of graphic overlaps when connecting multiple panels.

- CMYK color

- Resolutions must be 72-125 ppi

- All fonts must be created to outlines

- Save final document as PDF for pri