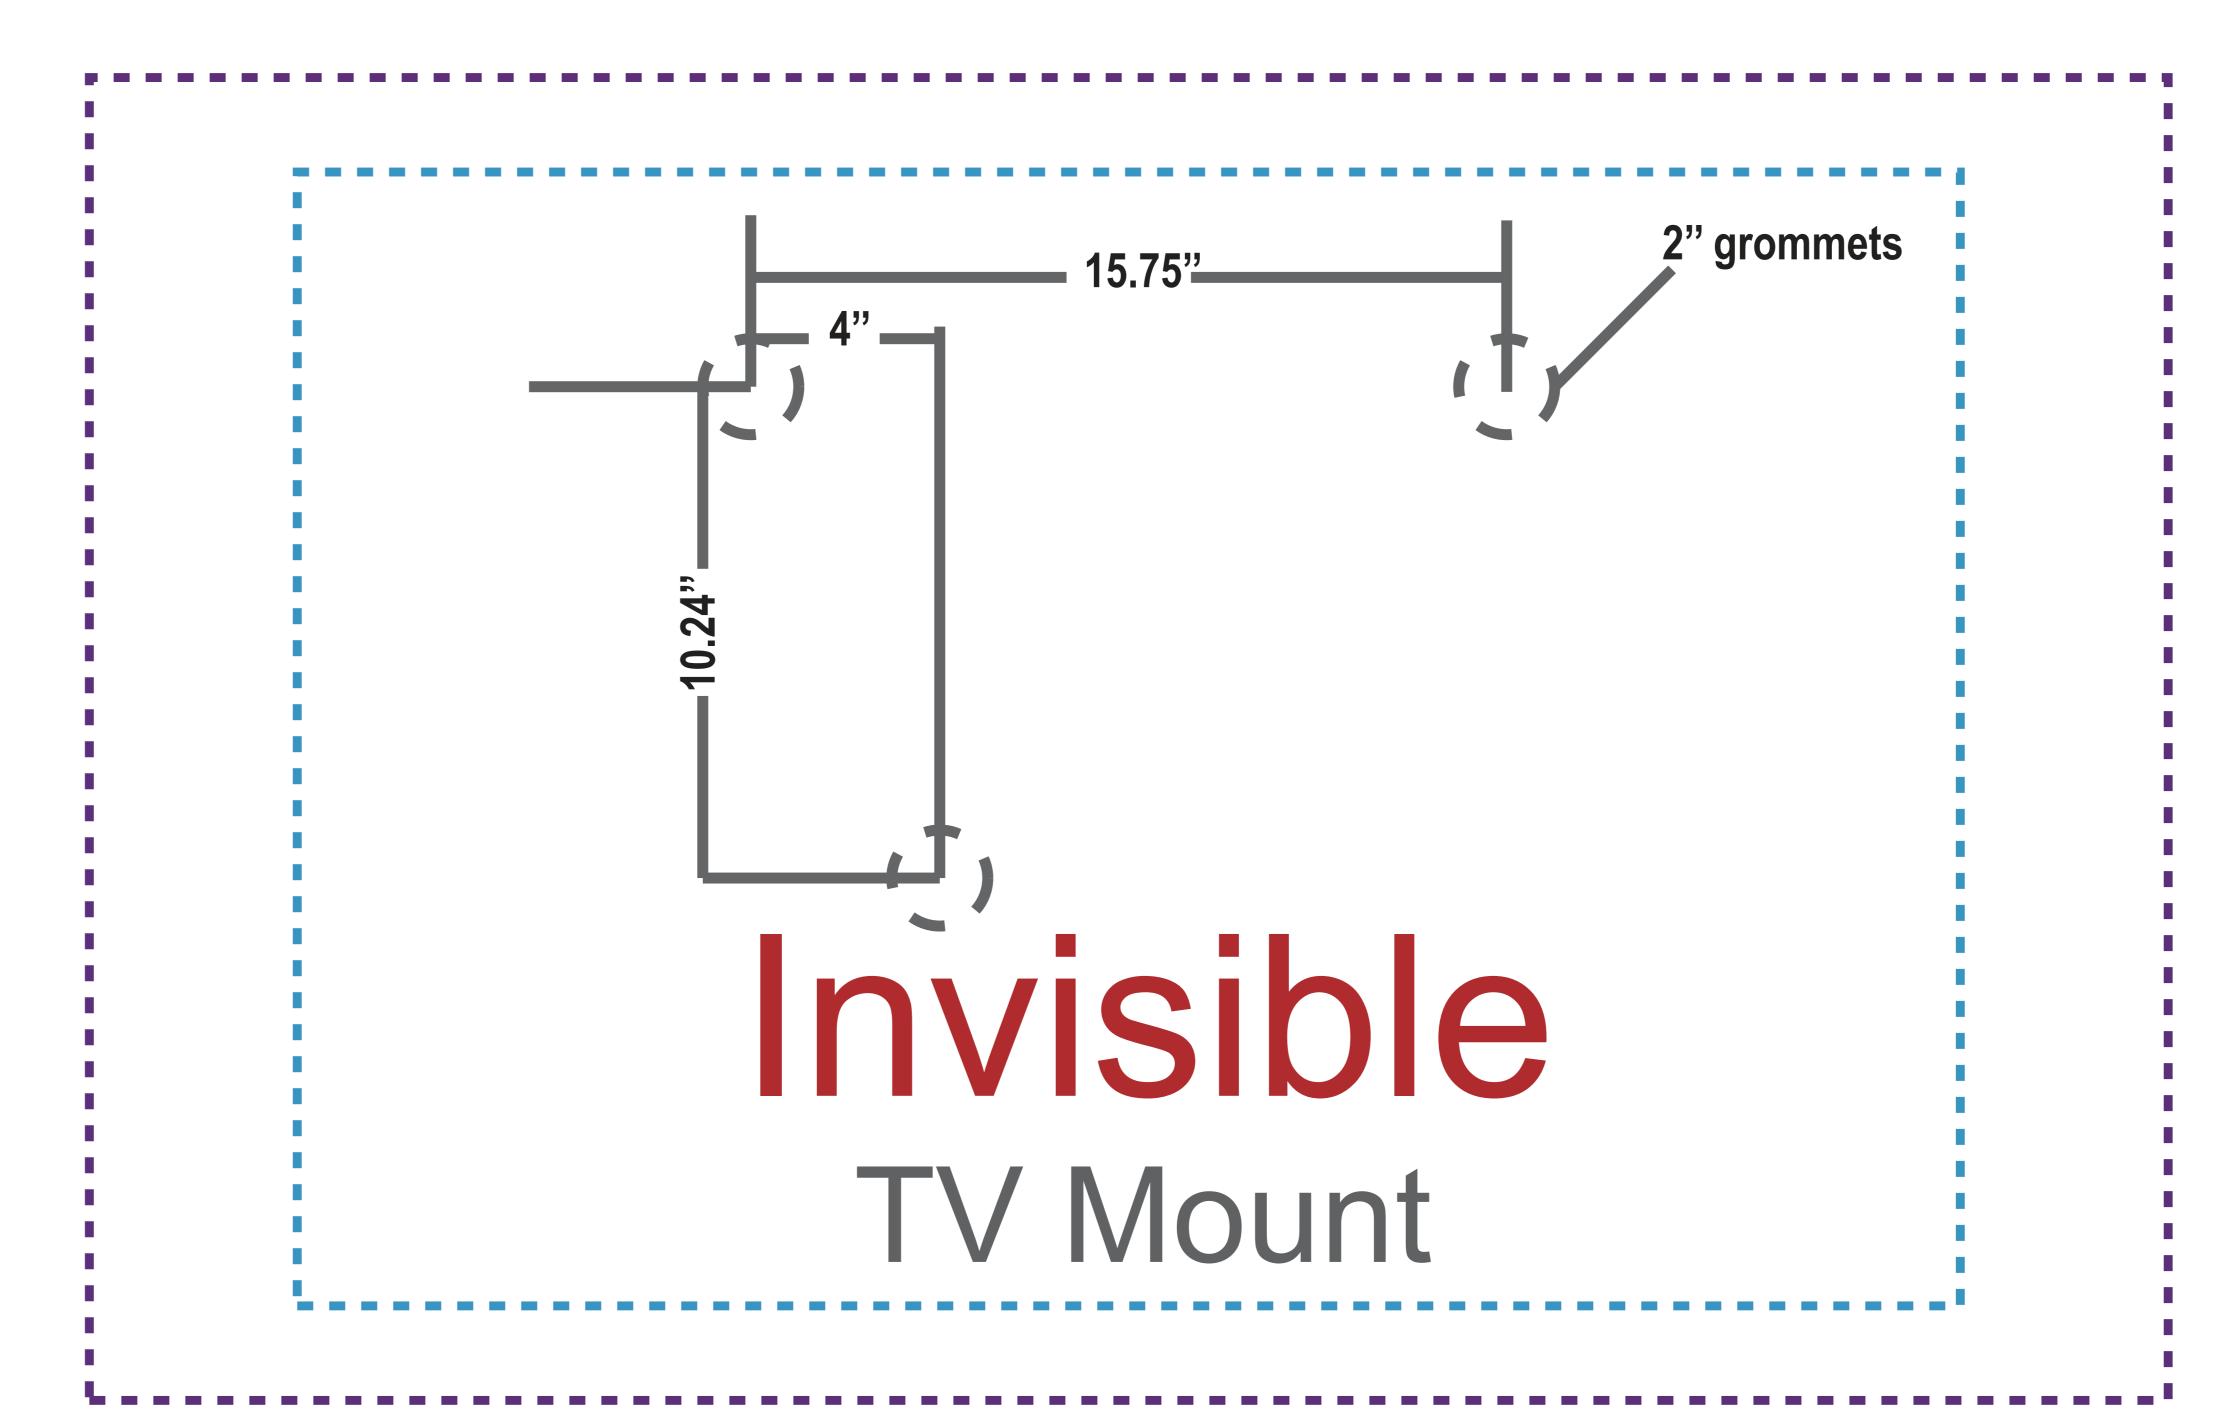

## LM-2000N on Fabric Wall Display

Graphic Size
2006mm w x 2260mm h(79" w x 88.9" h )

Keep text and important images inside of green line.

Graphic Size with Bleed
2106mm w x 2320mm h(83" w x 91.3" h )

TV Mount
Keep text and important images
Outside of purple or blue line.

\*When using 22L & 22R please allow for 3.5" of graphic overlap when connecting multiple panels.

32" TV Area
34.6"w x 23.6"h

40" TV Area
43.3"w x 27.6"h
Top view

- CMYK color
- Resolutions must be 72-125 ppi
- All fonts must be created to outlines