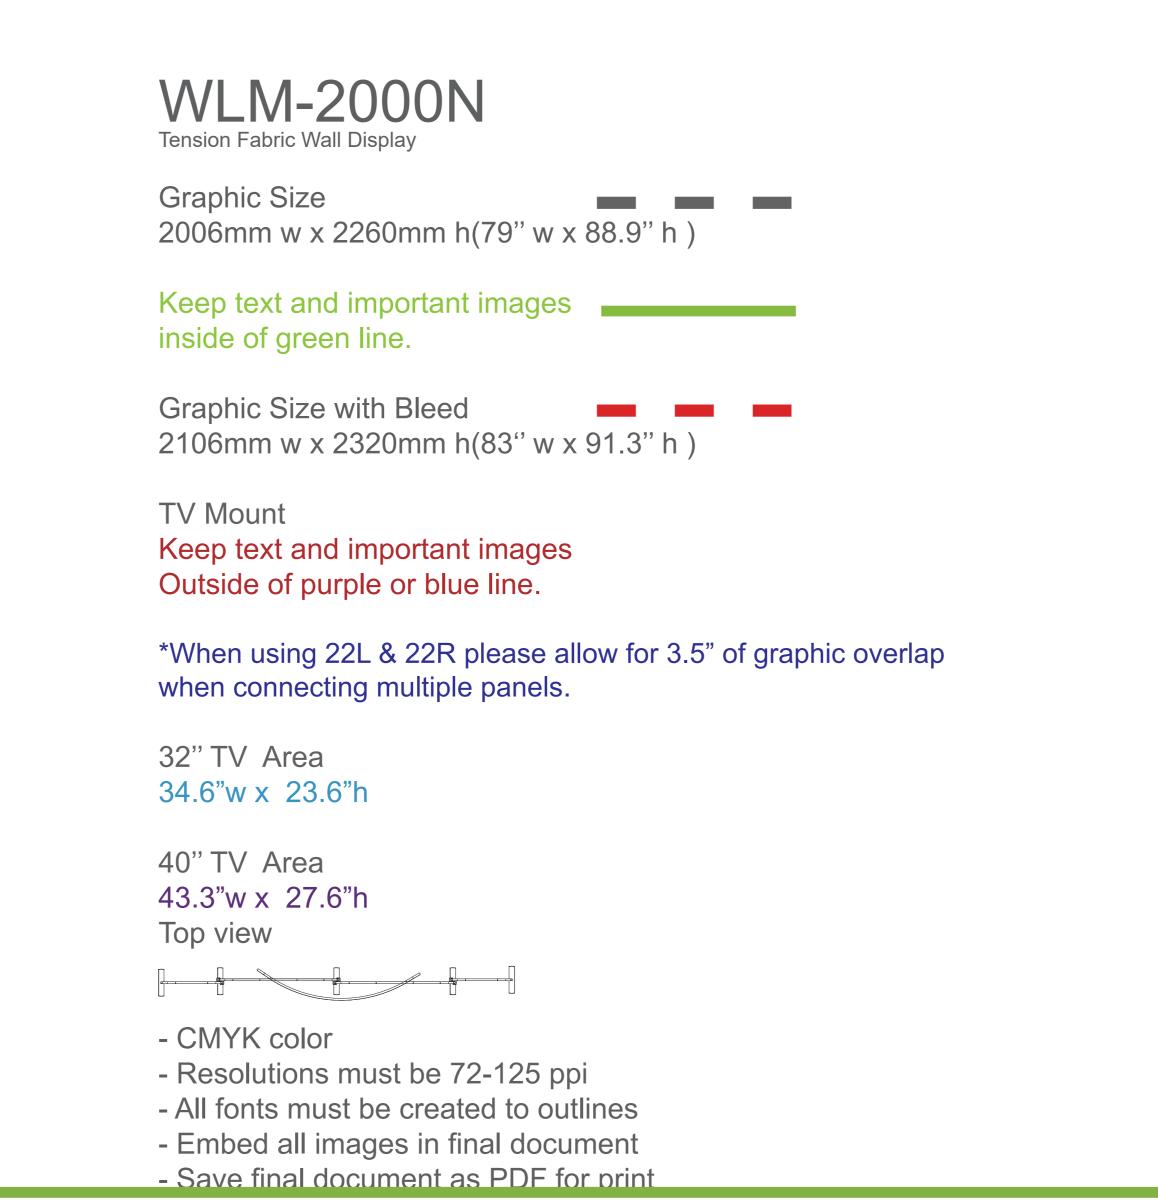

## LM-2000N on Fabric Wall Display

Graphic Size
2006mm w x 2260mm h(79" w x 88.9" h )

Keep text and important images inside of green line.

Graphic Size with Bleed
2106mm w x 2320mm h(83" w x 91.3" h )

TV Mount
Keep text and important images
Outside of purple or blue line.

\*When using 22L & 22R please allow for 3.5" of graphic overlap when connecting multiple panels.

32" TV Area
34.6"w x 23.6"h

40" TV Area
43.3"w x 27.6"h
Top view

- CMYK color
- Resolutions must be 72-125 ppi
- All fonts must be created to outlines