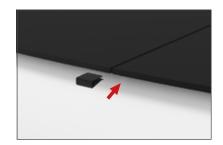

### **IFD-H-04CI GRAPHIC & COUNTER TOP**

**Step 1:** Unzip print and slide print onto frame like a pillow case.

**Step 4:** Join counter top panels together front and back with black push-on clamps.

**STORAGE ZIPPER:** (OPTIONAL) Zipper access to shelving and storage.