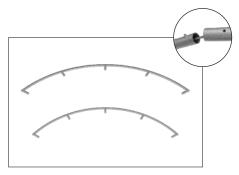

### **IFD-H-04CI HARDWARE**

**Step 1:** Assemble base parts and poles by pressing and pushing together. Use hand tool when shown.