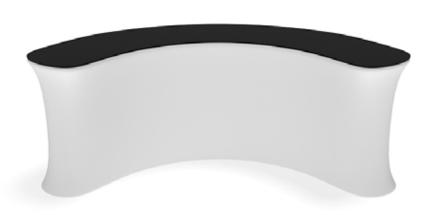

## Set Up Instructions

### **IFD-H-04CI GRAPHIC & COUNTER TOP**

**Step 1:** Unzip print and slide print onto frame like a pillow case.

**Step 4:** Join counter top panels together front and back with black push-on clamps.

**STORAGE ZIPPER:** (OPTIONAL) Zipper access to shelving and storage.