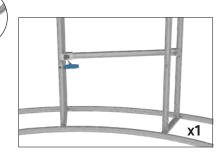

#### **SHELVES:**

(OPTIONAL) To add shelves to frame, position and level shelf on frame before tightening clamps down with hex tool.

\*Shelves will only fit on the two outermost interior frame sections.