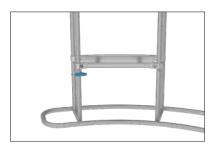

#### **SHELVES:**

(OPTIONAL) To add shelves to frame, position and level shelf on frame before tightening clamps down with hex tool.

\*Shelves will only fit on the two outermost interior frame sections.