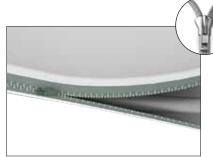

### **IFD-H-04CI GRAPHIC & COUNTER TOP**

**Step 1:** Unzip print and slide print onto frame like a pillow case.

**Step 4:** Join counter top panels together front and back with black push-on clamps.

**STORAGE ZIPPER:** (OPTIONAL) Zipper access to shelving and storage.