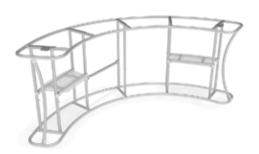

### **IFD-H-04CI HARDWARE**

**Step 1:** Assemble base parts and poles by pressing and pushing together. Use hand tool when shown.