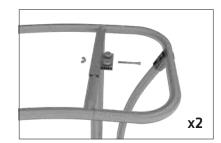

### **IFD-H-04CI GRAPHIC & COUNTER TOP**

**Step 1:** Unzip print and slide print onto frame like a pillow case.

**Step 4:** Join counter top panels together front and back with black push-on clamps.

**STORAGE ZIPPER:** (OPTIONAL) Zipper access to shelving and storage.