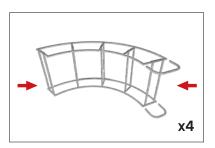

### **IFD-H-04CI HARDWARE**

**Step 1:** Assemble base parts and poles by pressing and pushing together. Use hand tool when shown.