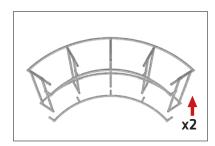

### **IFD-H-04CI HARDWARE**

**Step 1:** Assemble base parts and poles by pressing and pushing together. Use hand tool when shown.