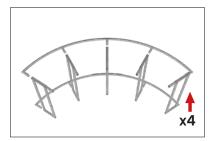

### **IFD-H-04CI HARDWARE**

**Step 1:** Assemble base parts and poles by pressing and pushing together. Use hand tool when shown.