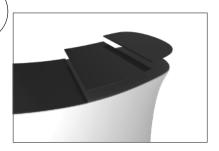

### **IFD-H-04CI GRAPHIC & COUNTER TOP**

**Step 1:** Unzip print and slide print onto frame like a pillow case.

**Step 4:** Join counter top panels together front and back with black push-on clamps.

**STORAGE ZIPPER:** (OPTIONAL) Zipper access to shelving and storage.