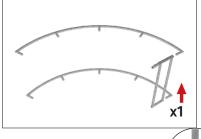

### **IFD-H-04CI HARDWARE**

**Step 1:** Assemble base parts and poles by pressing and pushing together. Use hand tool when shown.