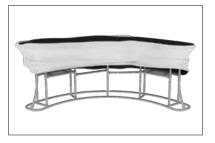

### **IFD-H-04CI HARDWARE**

**Step 1:** Assemble base parts and poles by pressing and pushing together. Use hand tool when shown.

#### **SHELVES:**

(OPTIONAL) To add shelves to frame, position and level shelf on frame before tightening clamps down with hex tool.

\*Shelves will only fit on the two outermost interior frame sections.