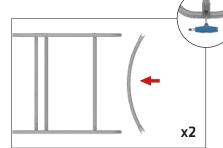

### **IFD-H-04CI HARDWARE**

**Step 1:** Assemble base parts and poles by pressing and pushing together. Use hand tool when shown.