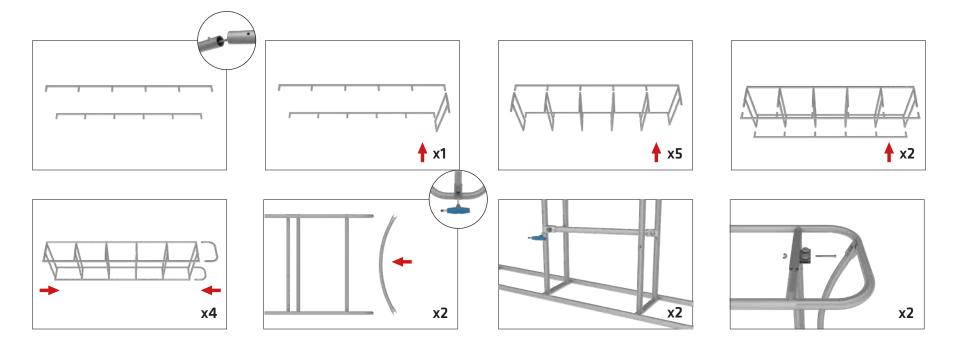

## **IFD-H-05F HARDWARE**

**Step 1:** Assemble base parts and poles by pressing and pushing together. Use hand tool when shown.