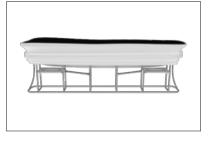

# **IFD-H-05F GRAPHIC & COUNTER TOP**

**Step 1:** Unzip print and slide print onto frame like a pillow case.

**Step 2:** Grip the fabric tightly and stretch around bottom of desk to pinch zipper into place. Zip the print together for taut finish.

**Step 3:** Attach countertop pan-els to fabric counter with hook and loop. Start at one end and work you way across to the other side.

**Step 4:** Join counter top panels together front and back with black push-on clamps.