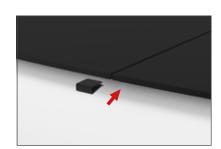

#### SHELVES:

(OPTIONAL) To add shelves to frame, position and level shelf on frame before tightening clamps down with hex tool.

\*Shelves will only fit on the two outermost interior frame sections.

HILL