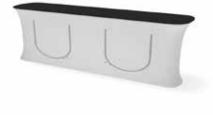

# **IFD-H-05F GRAPHIC & COUNTER TOP**

**Step 1:** Unzip print and slide print onto frame like a pillow case.

**Step 2:** Grip the fabric tightly and stretch around bottom of desk to pinch zipper into place. Zip the print together for taut finish.

**Step 3:** Attach countertop pan-els to fabric counter with hook and loop. Start at one end and work you way across to the other side.

**Step 4:** Join counter top panels together front and back with black push-on clamps.