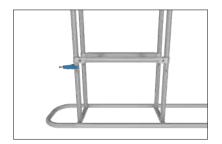

#### SHELVES:

(OPTIONAL) To add shelves to frame, position and level shelf on frame before tightening clamps down with hex tool.

\*Shelves will only fit on the two outermost interior frame sections.

HILL