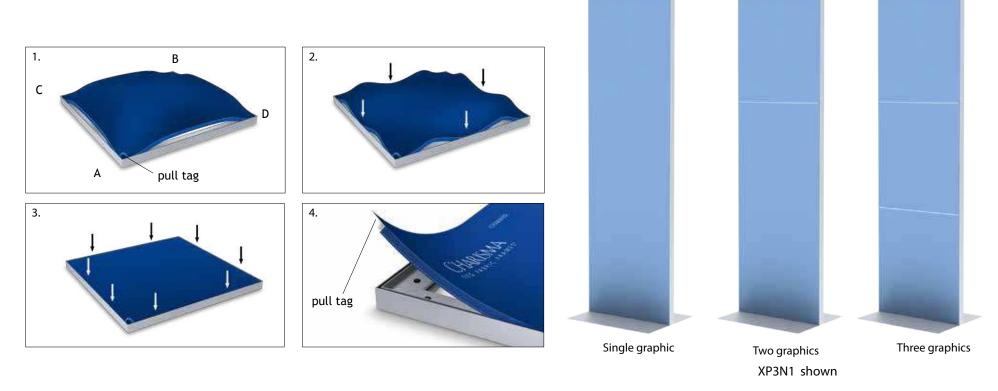

## Charisma Trifecta Stand™ - XP3N Series

- 1. To install the graphic, take the corner with the pull tag on it and press about 6"-10" of silicone into the frame channel corner A. Repeat for the opposite corner B. Repeat for the next corner C. Lastly, repeat for the final corner D.
- 2. After all corners are pressed in, press the silicone into the frame channel at the mid-points on all four sides.
- 3. Press silicone into frame evenly between the corners and midpoints.

  This prevents the graphic from bunching up or stretching too much and will ensure a smooth and tight fit.
- 4. To remove the graphic from the frame, simply pull up on the pull tag.
- 5. Repeat graphic installation for reverse side (not shown).