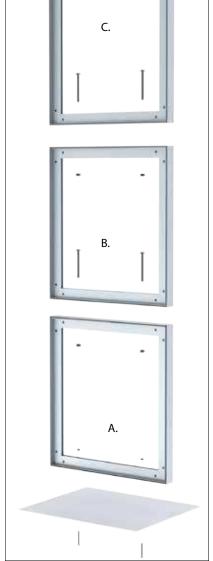

## Charisma Trifecta Stand™ - XP3N Series

- 1. Connect the lower frame to the base using the flat head screws and nuts provided, then attach the middle and upper frame using the remaining screws and nuts provided.
- 2. Insert the graphics into the frames. Graphic installation is detailed on the next page.