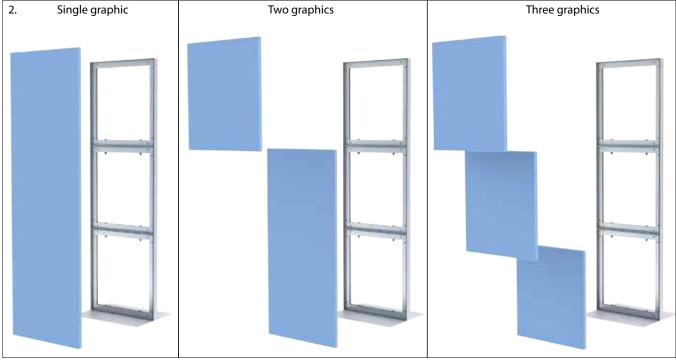

## Charisma Trifecta Stand™ - XP3N Series

- 1. Connect the lower frame to the base using the flat head screws and nuts provided, then attach the middle and upper frame using the remaining screws and nuts provided.
- 2. Insert the graphics into the frames. Graphic installation is detailed on the next page.